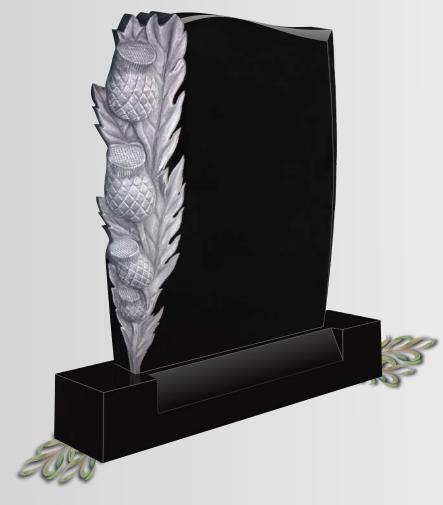

Black A truly unique thistles flowers with barrel sides memorial.

OG-62 Black A unique shaped memorial with hand carved cross and rose panel across the top.

OG-64 Indian Aurora A special shape headstone with cluster of carved roses.