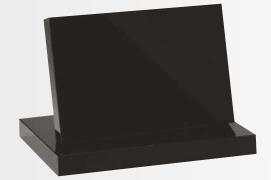

base



OG-169 Sera Grey Rolling Scroll is a roll of papyrus



OG-170 Black

Recumbent sloping scroll in cremation memorial



OG-171 Black Peon top candle box



OG-172 Blue Pearl & Bahama Blue Our most popular heart shaped vase



OG-173 Blue Pearl Bored vase with Kingfisher carved and painted



OG-174 Light Grey & Ruby Red/Imperial red Creamtion tablet



OG-175 Light Grey A classic turned globe vase



**OG-176** Cat's Eye Turned rounded vase



OG-177 Blue Pearl An elegant shaped turned vase with hand carved rose



OG-178 Black Castleton vase



OG-179 Indian Dark Grey large turned bowl vase





South African Dark Grey Bored vase corner splayed with raised rose carving



### OG-182

Karin Grey Vase with raised cross ornament

OG-180

Karin Grey Vase with beautifully carved rose



OG-183 Black Tablet with rest and base



OG-184 Black Vase with wedge

# Children Memorials



#### OG-185

Black Praying angel with wings encompassing the headstone



OG-186

Imperial White Gorgeous butterfly stick with raised pedestal and suitable square base



OG-188 Black Baby angel etched on heart memorial



### OG-187

Light Grey Delicately hand carved twin babies wrapped by mother angel on a letter J



OG-189 Bahama Blue Double arch monument etched giraffe and balloon



Black A fully carved Teddy Bear holding the egg shape headstone



OG-191 Black Teddy Bear with heart memorial



OG-192 Black Teddy Bear hugging the star shaped



OG-193 Ruby Red/Imperial Red Sitting Bear embracing heart memorial



OG-194 Black The little heart wrapped by the teddy bear



OG-195

OG-196