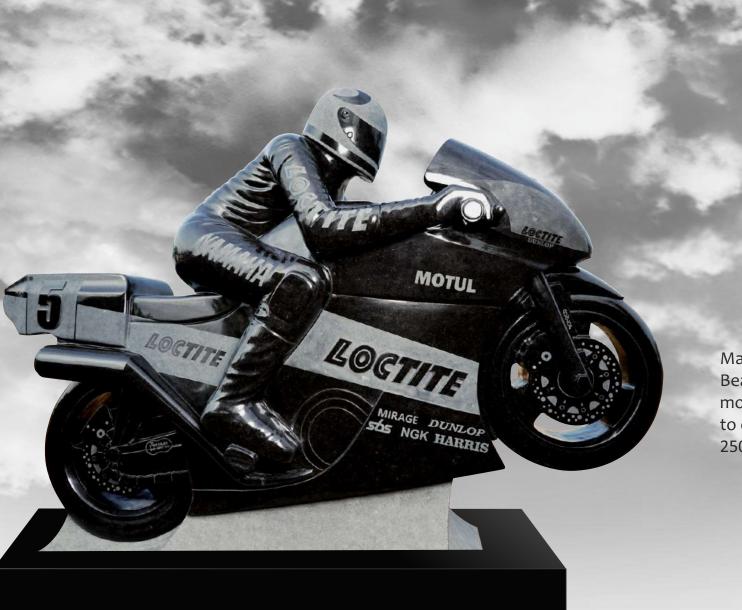

## Memorial Colours

Material Black Beautifully hand carved life-size motorbike with painstaking attention to details shows our craftsmanship. 2500mmWx1904mmHx1100mmT