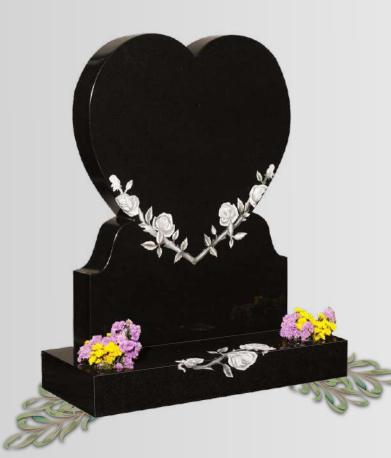

OG-101 Black A beautiful double heart and center deep carved roses with 'ETERNAL LOVE' polished lettering.

OG-103 Bahama Blue A dazzling triple heart memorial with hand carved daffodil between two main heart memorial