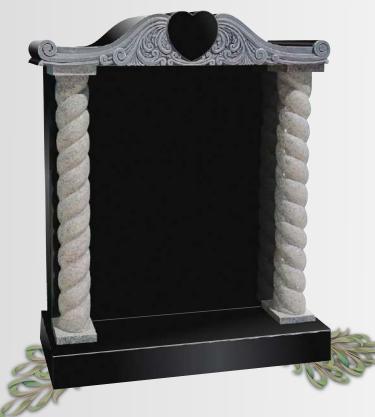

#### OG-114

BLUE PEARL Temple shape, barley twisted columns and the kerb surrounding reflects the columns.

BLACK Ogee top with cutout for insert Celtic cross. Return end kerbs with slab memorial