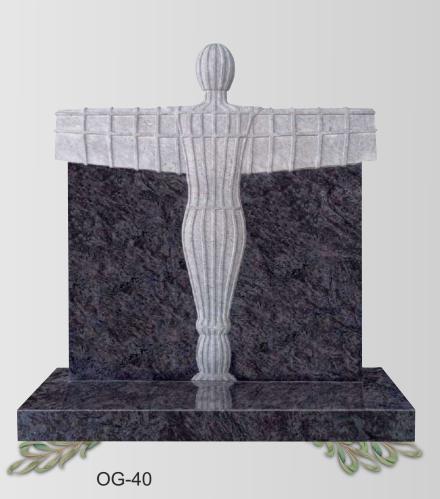

#### OG-100

Black & Ruby Red/Imperial Red A sleeping angel resting over the heart and contrast small raised heart with double bases memorial

OG-102 Emerald Pearl A fully carved graceful angel with wings circumscribe the polished heart memorial