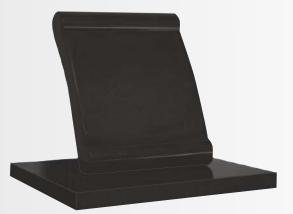

# OG-42 Ruby Red / Imperial Red

Ruby Red / Imperial Red Gothic top with rustic finish and rebated Edge.

OG-44 Emerald Pearl Rustic convex sides with half ogee top memorial

OG-43 Indian Dark Grey Half round, natural rock finish with contrast polished face memorial.