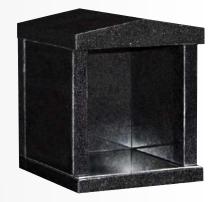

d & tassel book



OG-159 Indian Dark Grey Polished cremation desk



OG-160

Black A special cremation desk with right corner bored for flower container.





OG-161

Black Raised book without cord & tassel

#### OG-162 Black A popular design has a raised book with cord & tassel



OG-163 Bahama Blue Desk book with sanded cord & taseel and base



OG-164 Indian Dark Grey Concave shaped desk with raised hand carved rose memorial



OG-165

Tan Brown Wedge with raised black heart and opposite side raised carved roses memorial



OG-166 Black A clssic star shape with a rest memorial



OG-167 Black Star shaped memorial



OG-168 Black Pretty star with crescent on the base



OG-169 Sera Grey Rolling Scroll is a roll of papyrus



OG-170 Black

Recumbent sloping scroll in cremation memorial



OG-171 Black Peon top candle box



OG-172 Blue Pearl & Bahama Blue Our most popular heart shaped vase



OG-173 Blue Pearl Bored vase with Kingfisher carved and painted



OG-174 Light Grey & Ruby Red/Imperial red Creamtion tablet



OG-175 Light Grey A classic turned globe vase



**OG-176** Cat's Eye Turned rounded vase



OG-177 Blue Pearl An elegant shaped turned vase with hand carved rose



OG-178 Black Castleton vase



OG-179 Indian Dark Grey large turned bowl vase





South African Dark Grey Bored vase corner splayed with raised rose carving



### OG-182

Karin Grey Vase with raised cross ornament

OG-180

Karin Grey Vase with beautifully carved rose



OG-183 Black Tablet with rest and base



OG-184 Black Vase with wedge

# Children Memorials



#### OG-185

Black Praying a