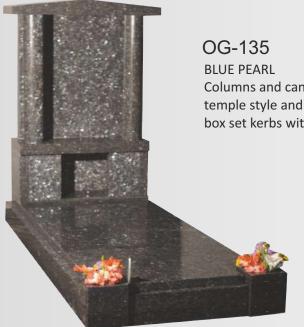

#### OG-133

Black Book shaped Headstone with carved cord & tassle sits on a base with full kerbset

Columns and canopy top features temple style and sits on a candle box set kerbs with slab