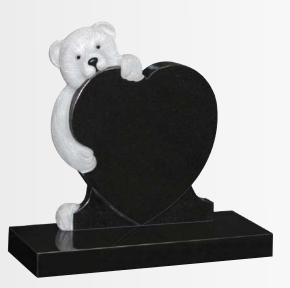

OG-191 Black Teddy Bear with heart memorial

OG-192 Black Teddy Bear hugging the star shaped

OG-193 Ruby Red/Imperial Red Sitting Bear embracing heart memorial

OG-194 Black The little heart wrapped by the teddy bear