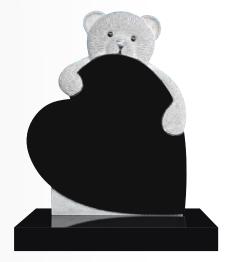

OG-191 Black Teddy Bear with heart memorial

OG-192 Black Teddy Bear hugging the star shaped

OG-193 Ruby Red/Imperial Red Sitting Bear embracing heart memorial

OG-194 Black The little heart wrapped by the teddy bear