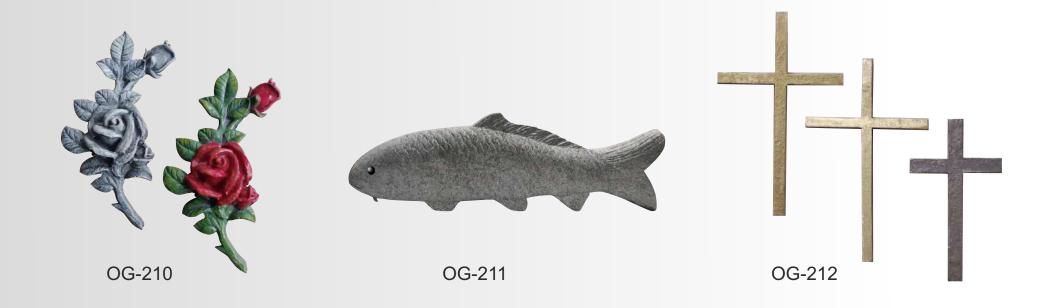

dren Memorials



#### OG-185

Black Praying angel with wings encompassing the headstone



OG-186

Imperial White Gorgeous butterfly stick with raised pedestal and suitable square base



OG-188 Black Baby angel etched on heart memorial



### OG-187

Light Grey Delicately hand carved twin babies wrapped by mother angel on a letter J



OG-189 Bahama Blue Double arch monument etched giraffe and balloon



Black A fully carved Teddy Bear holding the egg shape headstone



OG-191 Black Teddy Bear with heart memorial



OG-192 Black Teddy Bear hugging the star shaped



OG-193 Ruby Red/Imperial Red Sitting Bear embracing heart memorial



OG-194 Black The little heart wrapped by the teddy bear



OG-195

OG-196

OG-197

OG-198







OG-204



OG-205



OG-206



OG-207



OG-208



OG-209





OG-214

OG-215



OG-218

OG-219

## Memorial Designs







Design 1.1



Design 1.8



Design 1.16

Design 1.24



Design 1.9







Design 1.2



Design 1.19

Design 1.3



Design 1.27







Design 1.5

Design 1.13



Design 1.7



Design 1.14

Design 1.6



Design 1.15





Design 1.23







Design 1.32



Design 1.25

Design 1.33

Design 1.26

Design 1.34



Design 1.35



Design 1.36











Design 1.38



Design 1.39











Design 1.20





Design 1.29









Design 1.22

































Tenderly I Treasure The Past, With Memories That Will Always Last.

Your Love Will Light My Way, Your Memory Will Ever Be With Me Memories Are A Golden Chain That Bind Us Till We Meet Again A Tiny Flower Lent Not Given, To Bud On Earth And Bloom In Heaven. His Life A B