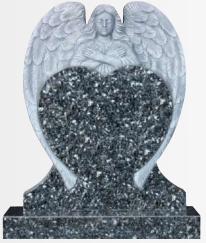

#### OG-100

Black & Ruby Red/Imperial Red A sleeping angel resting over the heart and contrast small raised heart with double bases memorial

OG-102 Emerald Pearl A fully carved graceful angel with wings circumscribe the polished heart memorial