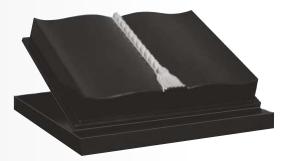

#### OG- 74

Blue Pearl OGEE shaped book with carved "warm hand shake" headstone.

OG-75 Light Grey Open book with curved pages without CORD & TASSEL

OG-76 Black Curved pages with sanded cord & tassel book with bow front base

OG-77 Black A classic and popular book with bow front base memorial

OG-78 Black Polished cord & tassel stepped book with shaped pages