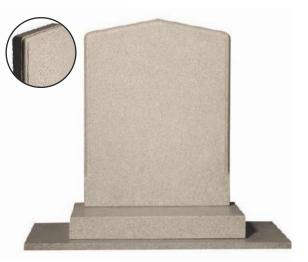

#### OG-08 Light Grey Arc top headstone in Light Grey granite.

OG-07 Black A simple square top memorial.

OG-09 Blue Pearl Center Peon top headstone in Blue Pearl granite.

OG-10 Indian Dark Grey Elegant round top with deep carved angel resting in hand.