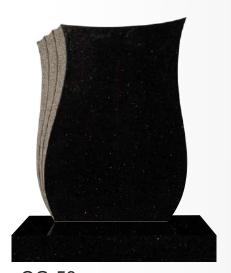

## Lawn Memorials

OG-02 Black OGEE top with moulded profile and it has deep Lilly carving

OG-04 Ruby Red / Imperial Red OGEE top with rope profile edges and it reflects on the base

OG-03 Bahama Blue Very popular OGEE top