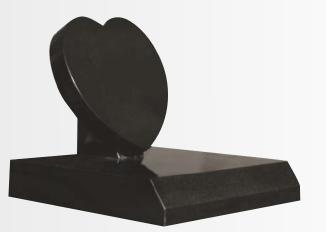

#### OG-87

Black

Heart with ogee shoulder and colored roses at the bottom of the memorial.