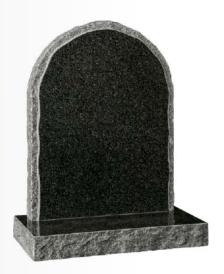

ed heart Celtic cross with rope pattern memorial feature Irish culture.



OG-35 Indian Dakota Natural finish with the polished area emphasizes cross and lettering panel



OG-36 Silver Grey Large Celtic cross, natural rustic look with polished inscription panel



OG-38 Bahama Blue Celtic cross with antiqued rope pattern and sacred heart.



OG-37 Black Celtic cross with polished rope pattern memorial.



OG-39 Ruby Red / Imperial Red All polished Celtic cross memorial.



Bahama Blue Carved Angel of north with polished lettering panel.

Black Beautifully hand carved My little Cherub! With natural sides memorial.

# OG-42 Ruby Red / Imperial Red

Ruby Red / Imperial Red Gothic top with rustic finish and rebated Edge.



OG-44 Emerald Pearl Rustic convex sides with half ogee top memorial



OG-43 Indian Dark Grey Half round, natural rock finish with contrast polished face memorial.



OG-45 Karin Grey Natural pitched sides with deep carved dove memorial.



OG-46 Blue Pearl Loveable hearts compliment the shape of the headstone with rounded groove cut highlight the inscription area



OG-48 Carrara White Marble Very popular OGEE top



OG-47 Emerald Pearl Gothic top headstone and rounded columns with base



OG-49 Carrara White Marble Bow top with ogee shoulders and hand carved memorials.



OG-50

Bahama Blue A pair of curved happy dolphins and wave ornament



Black & Viscon White A temple shape memorial with contrastly inlaid grey granite strips, square columns, canopy.



OG-52 Blue Pearl Arabic influenced memorial



OG-54 Paradiso The Islamic top headstone.



OG-53 Bl