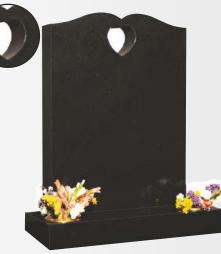

#### OG-01

Light Grey OGEE top with deep carved roses either top or bottom in Light Grey

Emerald Pearl Gothic shaped memorial in a glowing Emerald Pearl granite.