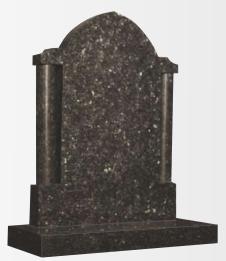

#### OG-01

Light Grey OGEE top with deep carved roses either top or bottom in Light Grey

Emerald Pearl Gothic shaped memorial in a glowing Emerald Pearl granite.