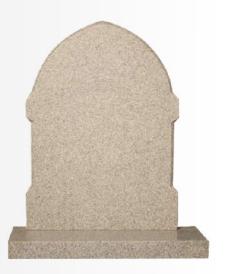

#### OG-01

Light Grey OGEE top with deep carved roses either top or bottom in Light Grey

Emerald Pearl Gothic shaped memorial in a glowing Emerald Pearl granite.