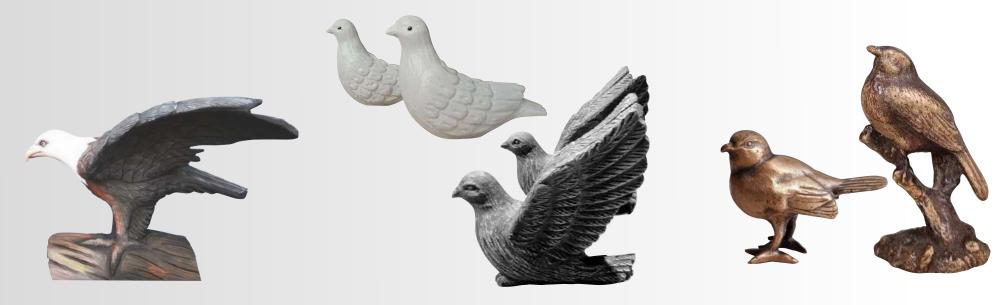

en Memorials



#### OG-185

Black Praying angel with wings encompassing the headstone



OG-186

Imperial White Gorgeous butterfly stick with raised pedestal and suitable square base



OG-188 Black Baby angel etched on heart memorial



### OG-187

Light Grey Delicately hand carved twin babies wrapped by mother angel on a letter J



OG-189 Bahama Blue Double arch monument etched giraffe and balloon



Black A fully carved Teddy Bear holding the egg shape headstone



OG-191 Black Teddy Bear with heart memorial



OG-192 Black Teddy Bear hugging the star shaped



OG-193 Ruby Red/Imperial Red Sitting Bear embracing heart memorial



OG-194 Black The little heart wrapped by the teddy bear



OG-195

OG-196

OG-197

OG-198







OG-204



OG-205



OG-206



OG-207



OG-208



OG-209





OG-214

OG-215



OG-218

OG-219

## Memorial Designs







Design 1.1



Design 1.8



Design 1.16

Design 1.24



Design 1.9







Design 1.2



Design 1.19

Design 1.3



Design 1.27







Design 1.5

Design 1.13



Design 1.7



Design 1.14

Design 1.6



Design 1.15





Design 1.23







Design 1.32



Design 1.25

Design 1.33

Design 1.26

Design 1.34



Design 1.35



Design 1.36











Design 1.38



Design 1.39











Design 1.20





Design 1.29









Design 1.22

































Tenderly I Treasure The Past, With Memories That Will Always Last.

Your Love Will Light My Way, Your Memory Will Ever Be With Me Memories Are A Golden Chain That Bind Us Till We Meet Again A Tiny Flower Lent Not Given, To Bud On Earth And Bloom In Heaven. His Life A Bea