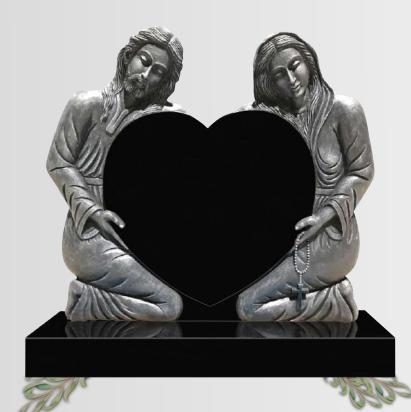

t center part of the headstone.



OG-93 Light Grey The hand carved Calla Lilies define the heart and fine etched doves either side of the memorial

#### OG-89

#### Black

Carved roses with vine stem define the shape of the heart and the rose on the base reflect the headstone



Black

A Impressive heart shaped headstone with hand carved wings wrapped around it.



#### OG-96

Black

Natural rock pitched with polished broken heart and polished splayed base memorial



#### OG-95

Black

Stunningly beautiful heart memorial is enfolded in exquisitely carved wings.



### OG-97

Blue Pearl Shimmering square top with raised heart in contrast black granite memorial and flower vase



OG-98

#### Bahama Blue

This delicately hand carved 3D Horses with Heart design beautifully unique memorial.



#### Black Gracious St Mary & Jesus embracing the polished heart memorial.



#### OG-100

Black & Ruby Red/Imperial Red A sleeping angel resting over the heart and contrast small raised heart with double bases memorial



OG-102 Emerald Pearl A fully carved graceful angel with wings circumscribe the polished heart memorial



OG-101 Black A beautiful double heart and center deep carved roses with 'ETERNAL LOVE' polished lettering.



OG-103 Bahama Blue A dazzling triple heart memorial with hand carved daffodil between two main heart memorial

# Kerb Sets

#### OG-105

BLUE PEARL A classic ogee top with the kerbs surrounding.

#### OG-104

INDIAN DARK GREY Adoring kneeling angel with open wings and inscription tablet at footend

#### OG-106

BLUE PEARL Ogee shaped memorial with cover tab