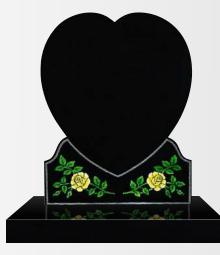

#### OG-87

Black

Heart with ogee shoulder and colored roses at the bottom of the memorial.