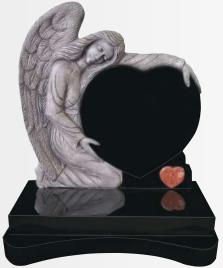

#### OG-100

Black & Ruby Red/Imperial Red A sleeping angel resting over the heart and contrast small raised heart with double bases memorial

OG-102 Emerald Pearl A fully carved graceful angel with wings circumscribe the polished heart memorial