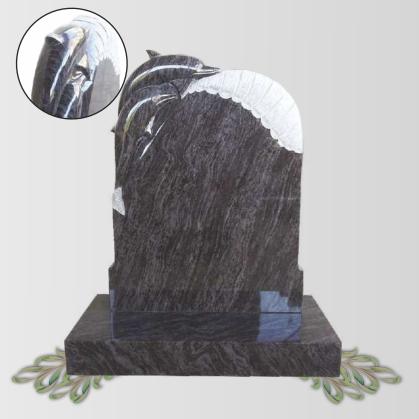

OG-37 Black Celtic cross with polished rope pattern memorial.

OG-39 Ruby Red / Imperial Red All polished Celtic cross memorial.

Bahama Blue Carved Angel of north with polished lettering panel.

Black Beautifully hand carved My little Cherub! With natural sides memorial.