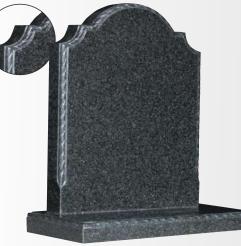

## Lawn Memorials

OG-02 Black OGEE top with moulded profile and it has deep Lilly carving

OG-04 Ruby Red / Imperial Red OGEE top with rope profile edges and it reflects on the base

OG-03 Bahama Blue Very popular OGEE top