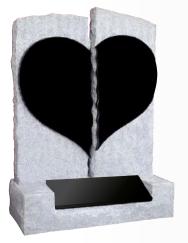

#### OG-96

Black

Natural rock pitched with polished broken heart and polished splayed base memorial