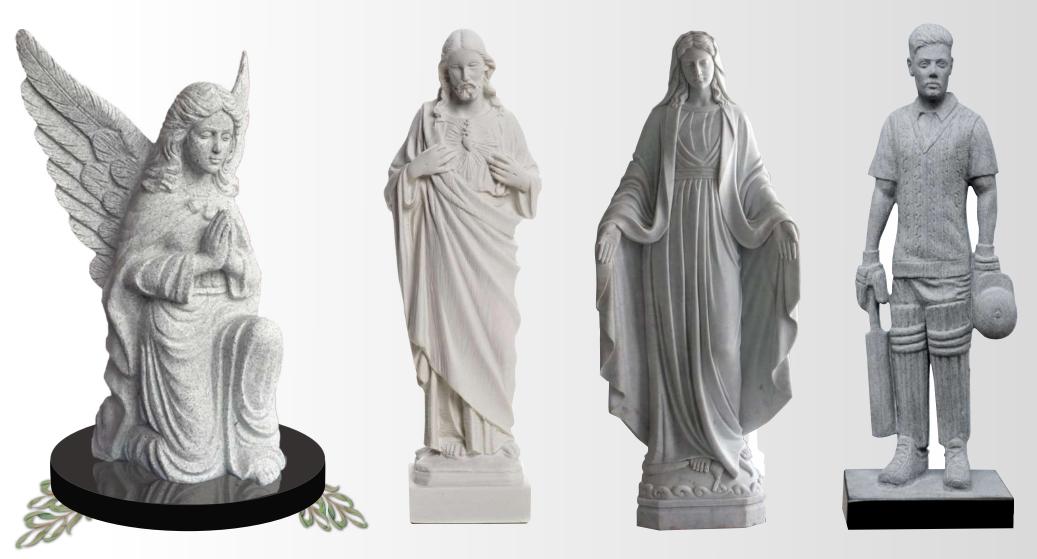

ully carved rose



OG-183 Black Tablet with rest and base



OG-184 Black Vase with wedge

# Children Memorials



#### OG-185

Black Praying angel with wings encompassing the headstone



OG-186

Imperial White Gorgeous butterfly stick with raised pedestal and suitable square base



OG-188 Black Baby angel etched on heart memorial



### OG-187

Light Grey Delicately hand carved twin babies wrapped by mother angel on a letter J



OG-189 Bahama Blue Double arch monument etched giraffe and balloon



Black A fully carved Teddy Bear holding the egg shape headstone



OG-191 Black Teddy Bear with heart memorial



OG-192 Black Teddy Bear hugging the star shaped



OG-193 Ruby Red/Imperial Red Sitting Bear embracing heart memorial



OG-194 Black The little heart wrapped by the teddy bear



OG-195

OG-196

OG-197

OG-198







OG-204



OG-205



OG-206



OG-207



OG-208



OG-209





OG-214

OG-215



OG-218

OG-219

## Memorial Designs







Design 1.1



Design 1.8



Design 1.16

Design 1.24



Design 1.9







Design 1.2



Design 1.19

Design 1.3



Design 1.27







Design 1.5

Design 1.13



Design 1.7



Design 1.14

Design 1.6



Design 1.15





Design 1.23







Design 1.32



Design 1.25

Design 1.33

Design 1.26

Design 1.34



Design 1.35



Design 1.36











Design 1.38



Design 1.39











Design 1.20





Design 1.29









Design 1.22

































Tenderly I Treasure The Past, With Memories That Will Always Last.

Your Love Will Light My Way, Your Memory Will Ever Be With Me Memories Are A Golden Chain That Bind Us