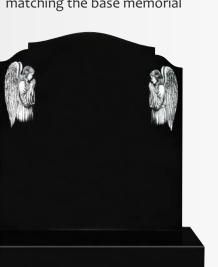

OG-12 Silver Grey Deep ogee with moulded profile edge matching the base memorial

OG-14 Black OGEE top with ogee shoulders and praying angel etched either sides.

OG-13 Black Camber with check shoulders memorial