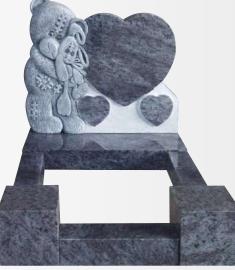

## OG-142

Bahama Blue Beautifully hand carved teddy hugging bunny with polished heart memorial

OG-143

Bahama Blue 'Barley Twist' style memorial