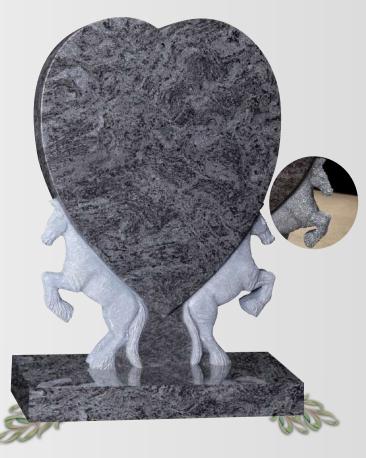

#### Bahama Blue

This delicately hand carved 3D Horses with Heart design beautifully unique memorial.