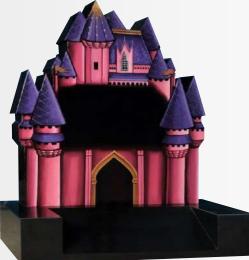

#### Black

The Last Supper etched as a reminder of Jesus's sacrificial love on the ogee top headstone

OG-147 Black Fairytale castle shaped memorial