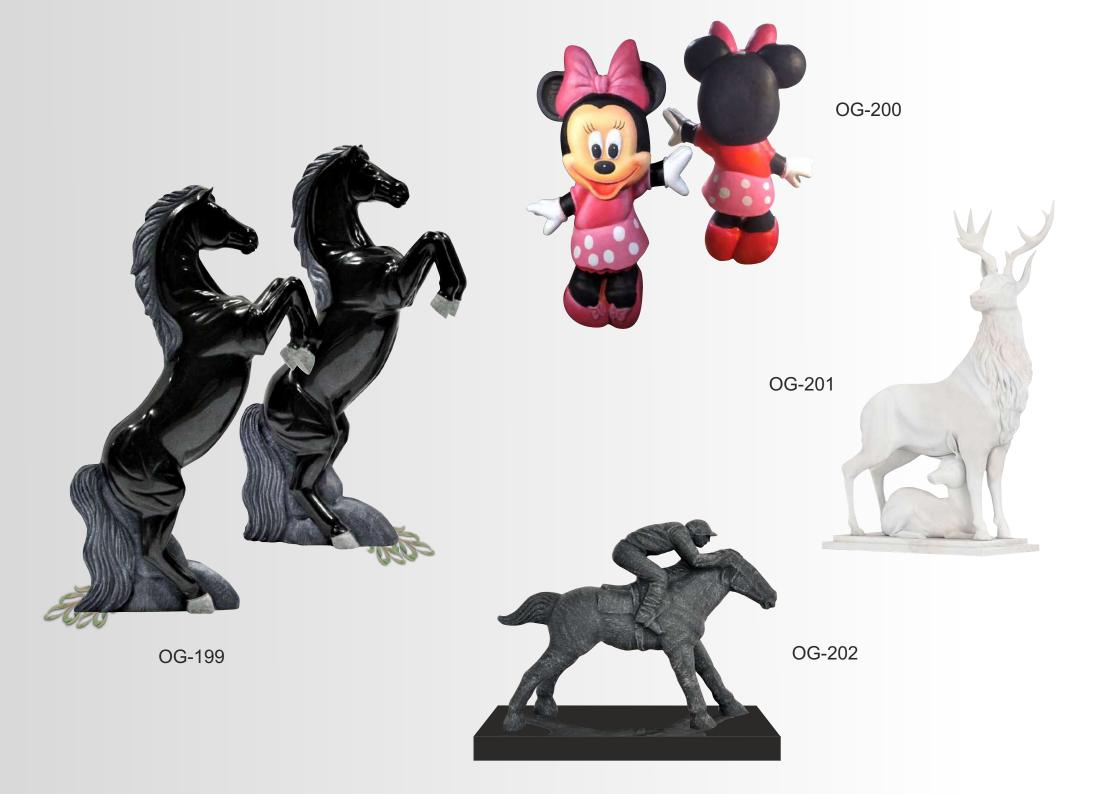

ablet with rest and base



OG-184 Black Vase with wedge

# Children Memorials



#### OG-185

Black Praying angel with wings encompassing the headstone



OG-186

Imperial White Gorgeous butterfly stick with raised pedestal and suitable square base



OG-188 Black Baby angel etched on heart memorial



### OG-187

Light Grey Delicately hand carved twin babies wrapped by mother angel on a letter J



OG-189 Bahama Blue Double arch monument etched giraffe and balloon



Black A fully carved Teddy Bear holding the egg shape headstone



OG-191 Black Teddy Bear with heart memorial



OG-192 Black Teddy Bear hugging the star shaped



OG-193 Ruby Red/Imperial Red Sitting Bear embracing heart memorial



OG-194 Black The little heart wrapped by the teddy bear



OG-195

OG-196

OG-197

OG-198







OG-204



OG-205



OG-206



OG-207



OG-208



OG-209





OG-214

OG-215



OG-218

OG-219

## Memorial Designs







Design 1.1



Design 1.8



Design 1.16

Design 1.24



Design 1.9







Design 1.2



Design 1.19

Design 1.3



Design 1.27







Design 1.5

Design 1.13



Design 1.7



Design 1.14

Design 1.6



Design 1.15





Design 1.23







Design 1.32



Design 1.25

Design 1.33

Design 1.26

Design 1.34



Design 1.35



Design 1.36











Design 1.38



Design 1.39











Design 1.20





Design 1.29









Design 1.22

































Tenderly I Treasure The Past, With Memories That Will Always Last.

Your Love Will Light My Way, Your Memory Will Ever Be With Me Memories Are A Golden Chain That Bind Us Till We Meet Again A Tiny Flower L