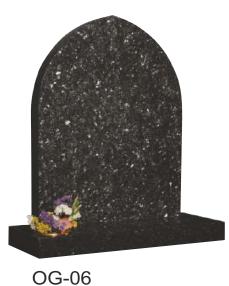

#### OG-01

Light Grey OGEE top with deep carved roses either top or bottom in Light Grey

Emerald Pearl Gothic shaped memorial in a glowing Emerald Pearl granite.