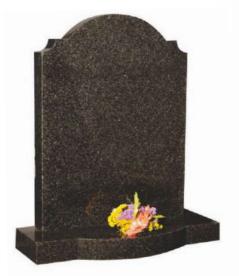

OG-12 Silver Grey Deep ogee with moulded profile edge matching the base memorial

OG-14 Black OGEE top with ogee shoulders and praying angel etched either sides.

OG-13 Black Camber with check shoulders memorial