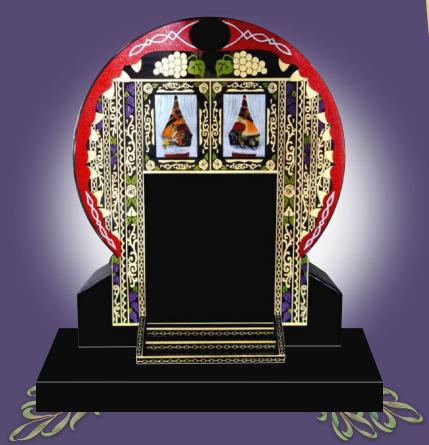

ts on a candle box set kerbs with slab

#### OG-137

Black

Camber top headstone with sloping face base for additional lettering and onset cover tablet.



#### OG-136

A graceful angel holding a rose and resting over a rounded shape headstone uniquely designed surrounding for the grave

#### OG-138

**BAHAMA BLUE** Very popular ogee top headstone kerb and stepped rounded foot kerb memorial



Ruby Red / Imperial Red Inspired by arabic shape memorial with garden kerbset



#### OG-141

Light Grey Center peon top headstone with garden kerbset



Light Grey Fully polished long cross headstone with garden kerbset.



## OG-142

Bahama Blue Beautifully hand carved teddy hugging bunny with polished heart memorial



OG-143

Bahama Blue 'Barley Twist' style memorial

## Colour Etched Memorials



#### OG-144

Black A highly decorated traveler caravan memorial



#### OG-145

#### Black

The Last Supper etched as a reminder of Jesus's sacrificial love on the ogee top headstone



OG-147 Black Fairytale castle shaped memorial



#### OG-146

#### Black

Round top headstone It has inserted glass with painted angel



OG-148 Black This beautifully shaped butterfly headstone finished with any color on the wings

# Cremation Memorials & Vases



### OG-149 Black

Child's butterfly memorial



OG-150 Light Grey Curved top with suitable base



OG-151

Black Entwined double hearts signify undying love



OG-152 Black The lovely token heart with splayed base



OG-153

Karin Grey A simple and classic cremation heart with vase



Black Beautifully carved hand bearing the heart memorial