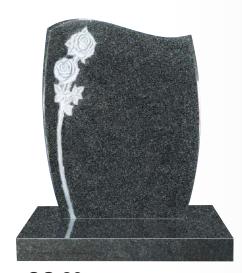

#### OG-01

Light Grey OGEE top with deep carved roses either top or bottom in Light Grey

Emerald Pearl Gothic shaped memorial in a glowing Emerald Pearl granite.