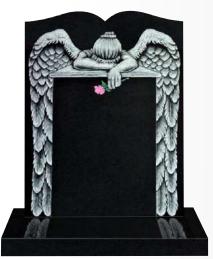

#### OG-95

Black

Stunningly beautiful heart memorial is enfolded in exquisitely carved wings.