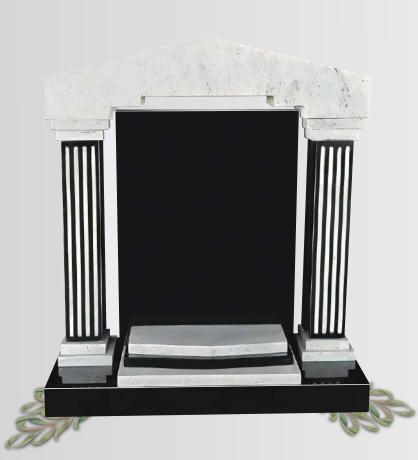

#### OG-133

Black Book shaped Headstone with carved cord & tassle sits on a base with full kerbset

Columns and canopy top features temple style and sits on a candle box set kerbs with slab