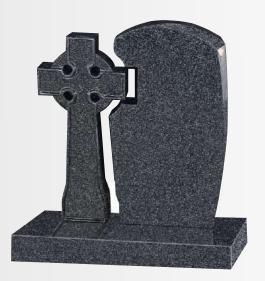

OG-32 Indian Dark Grey The prominent Celtic wheel feature with polished inscription panel

OG-34 Black Cross with natural rock finish sides with polished face memorial

OG-33 Black Sacred heart Celtic cross with rope pattern memorial feature Irish culture.