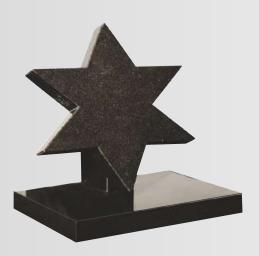

OG-55 Black Crescent moon and star, roses with polished heart shape lettering panel.

OG-56 Tropical Green Tulip flower shaped memorial

OG-58 Star Galaxy contemporary shape with nail punched rebated edge