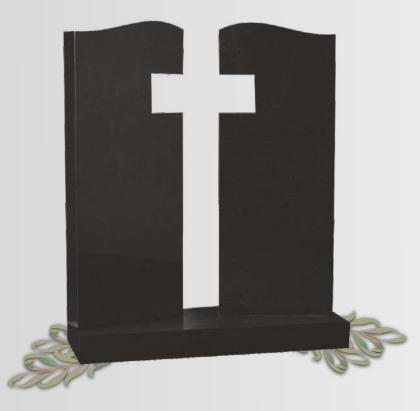

OG-29 Indian Dark Grey Pointed top with ogee shoulders and the shoulder reflected in the base.

OG-30 Black Natural rock finish sides with carved roses memorial.

Black Twin panels with cross cutout memorial.