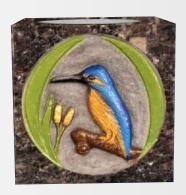

OG-173 Blue Pearl Bored vase with Kingfisher carved and painted

OG-174 Light Grey & Ruby Red/Imperial red Creamtion tablet

OG-175 Light Grey A classic turned globe vase

**OG-176** Cat's Eye Turned rounded vase