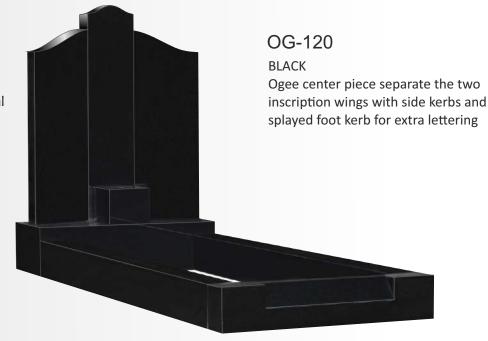

#### OG-20

Black The gates of heaven memorial is designed for two lettering panels.

Black & Light Grey Contrast light grey barley twisted columns and curved canopy memorial.

OG-22 Light Grey A traditional Gothic shaped memorial with end point chamfered.