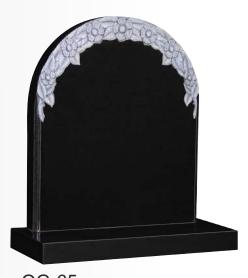

k Crescent moon and star, roses with polished heart shape lettering panel.



OG-56 Tropical Green Tulip flower shaped memorial



OG-58 Star Galaxy contemporary shape with nail punched rebated edge



OG-57 Imperial White Teardrop headstone provide cherish ,honor and final resting place



OG-59 BLACK 3D carved foot ball T-Shirt with splayed base for additional inscription.



OG-60

Black

Guitar shaped & details are etched with polished half ogee memorial.



Black A truly unique thistles flowers with barrel sides memorial.



OG-62 Black A unique shaped memorial with hand carved cross and rose panel across the top.



OG-64 Indian Aurora A special shape headstone with cluster of carved roses.



OG-63 Bahama Blue Camber top, curved inscription panel with raised rose carving memorial.



OG-65 Black Half rounded top with rebated edge headstone is adorned with carved wild rose flowers.



#### OG-66 Black Evenly shaped wings with small raised top heart and rose ornaments either side.



#### OG-68

Black Swan-neck top on this stone with angel of grief etched memorial



#### OG-67

Star Galaxy & Light Grey The canopy and inscription panel together create pierced heart. The round pillars in contrast light grey granite



OG-69 Black Half OG shaped wings with polished pierced heart memorial



OG-70

#### Bahama Blue The nature tree branching out with loving mother bird and chick.



Tropical Green Beautifully hand carved Holy Sacred Heart of Jesus with carved Shamrock as a symbol of the Trinity.



OG-72 Blue Pearl Hand carved graceful angel embracing the heart headstone w