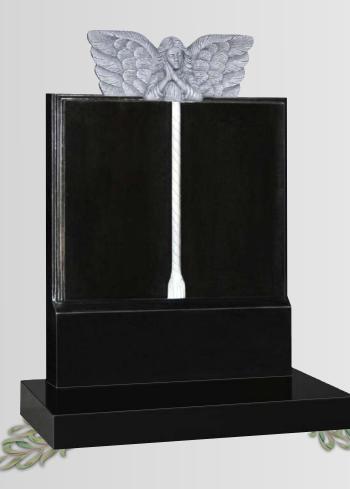

#### Black

A beautiful angel carving top of the book with shaped pages and sanded cord & tassel

OG-80 Black OGEE top book headstone with shaped pages and sanded cord & tassel

OG-81 Bahama Blue Kneeling angel with wings holding the book headstone