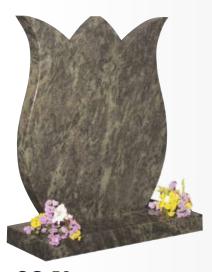

OG-55 Black Crescent moon and star, roses with polished heart shape lettering panel.

OG-56 Tropical Green Tulip flower shaped memorial

OG-58 Star Galaxy contemporary shape with nail punched rebated edge