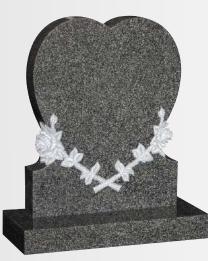

OG-92

Black

Heart with ogee shoulders with deep carved rose at center part of the headstone.

OG-93 Light Grey The hand carved Calla Lilies define the heart and fine etched doves either side of the memorial