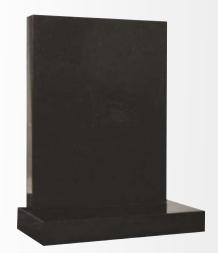

#### OG-08 Light Grey Arc top headstone in Light Grey granite.

OG-07 Black A simple square top memorial.

OG-09 Blue Pearl Center Peon top headstone in Blue Pearl granite.

OG-10 Indian Dark Grey Elegant round top with deep carved angel resting in hand.