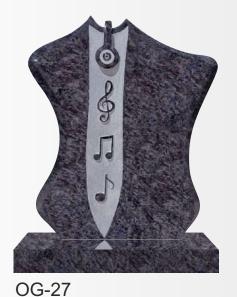

OG-26 Indian Dark Grey The classic Anton shape headstone with hand carved climbing roses.

OG-28 Bahama Blue Round top, Scotia shoulders with symmetrical barrel.

Bahama Blue Musical themed memorial. Beautifully hand carved music notes and headphone.