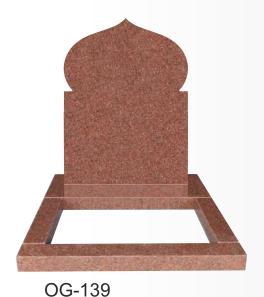

#### OG-138

**BAHAMA BLUE** Very popular ogee top headstone kerb and stepped rounded foot kerb memorial

Ruby Red / Imperial Red Inspired by arabic shape memorial with garden kerbset