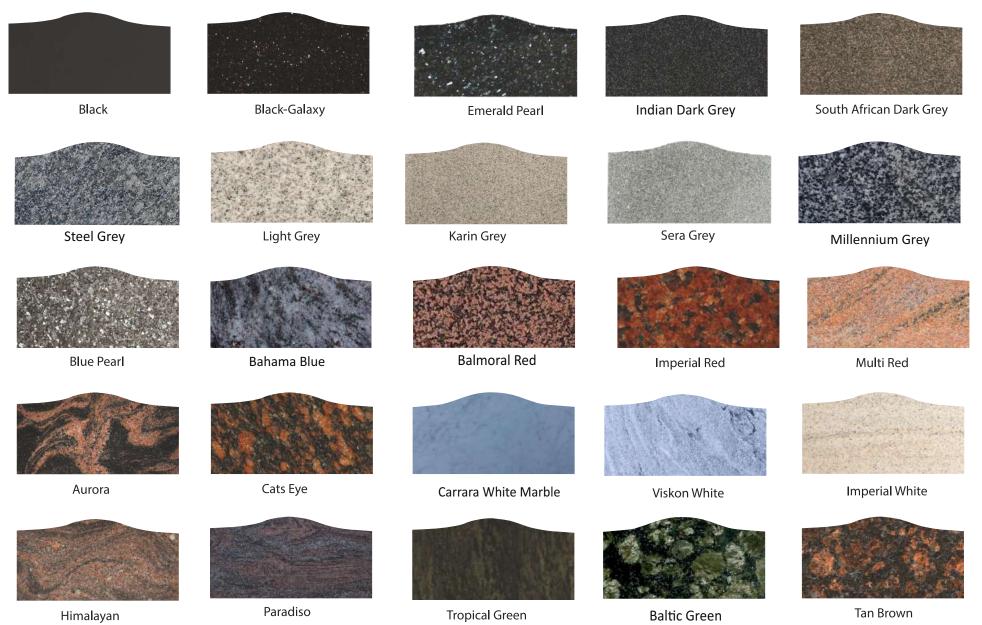

## Memorial Colours

Material Black Beautifully hand carved life-size motorbike with painstaking attention to details shows our craftsmanship. 2500mmWx1904mmHx1100mmT