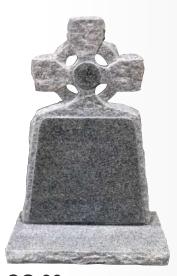

#### OG-19

Indian Dark Grey Round top with Scotia shoulders and have a rope profile edges headstone and base