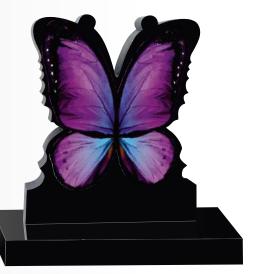

#### Black

Round top headstone It has inserted glass with painted angel

OG-148 Black This beautifully shaped butterfly headstone finished with any color on the wings