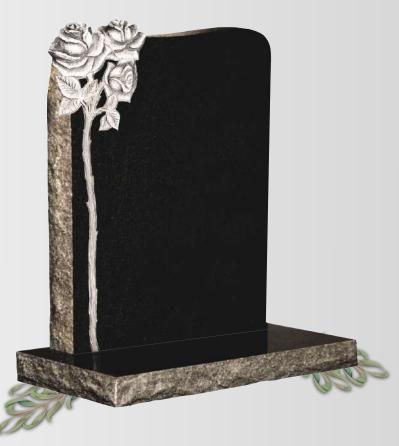

OG-26 Indian Dark Grey The classic Anton shape headstone with hand carved climbing roses.

OG-28 Bahama Blue Round top, Scotia shoulders with symmetrical barrel.

Bahama Blue Musical themed memorial. Beautifully hand carved music notes and headphone.