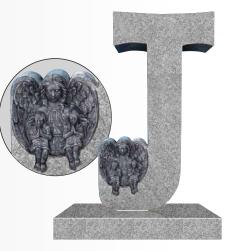

### OG-187

Light Grey Delicately hand carved twin babies wrapped by mother angel on a letter J

OG-189 Bahama Blue Double arch monument etched giraffe and balloon

Black A fully carved Teddy Bear holding the egg shape headstone