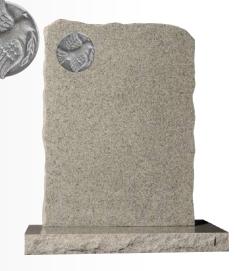

#### OG-01

Light Grey OGEE top with deep carved roses either top or bottom in Light Grey

Emerald Pearl Gothic shaped memorial in a glowing Emerald Pearl granite.