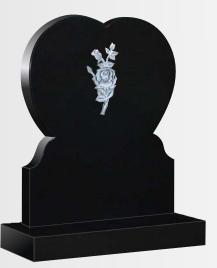

#### OG-01

Light Grey OGEE top with deep carved roses either top or bottom in Light Grey

Emerald Pearl Gothic shaped memorial in a glowing Emerald Pearl granite.