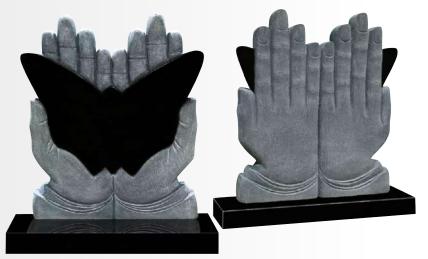

ge headstone is adorned with carved wild rose flowers.



#### OG-66 Black Evenly shaped wings with small raised top heart and rose ornaments either side.



#### OG-68

Black Swan-neck top on this stone with angel of grief etched memorial



#### OG-67

Star Galaxy & Light Grey The canopy and inscription panel together create pierced heart. The round pillars in contrast light grey granite



OG-69 Black Half OG shaped wings with polished pierced heart memorial



OG-70

#### Bahama Blue The nature tree branching out with loving mother bird and chick.



Tropical Green Beautifully hand carved Holy Sacred Heart of Jesus with carved Shamrock as a symbol of the Trinity.



OG-72 Blue Pearl Hand carved graceful angel embracing the heart headstone with carved roses to the bottom and back side



OG-73 Black 3d carved hands holding the polished butterfly headstone

## Book & Heart Memorials



#### OG- 74

Blue Pearl OGEE shaped book with carved "warm hand shake" headstone.



OG-75 Light Grey Open book with curved pages without CORD & TASSEL



OG-76 Black Curved pages with sanded cord & tassel book with bow front base



OG-77 Black A classic and popular book with bow front base memorial



OG-78 Black Polished cord & tassel stepped book with shaped pages



#### Black

A beautiful angel carving top of the book with shaped pages and sanded cord & tassel



OG-80 Black OGEE top book headstone with shaped pages and sanded cord & tassel



OG-81 Bahama Blue Kneeling angel with wings holding the book headstone



OG-82 Blue Pearl OGEE shaped book headstone with shaped pages, sanded