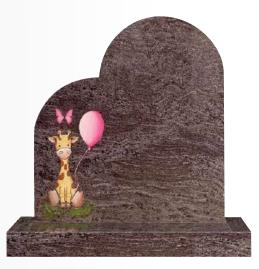

### OG-187

Light Grey Delicately hand carved twin babies wrapped by mother angel on a letter J

OG-189 Bahama Blue Double arch monument etched giraffe and balloon

Black A fully carved Teddy Bear holding the egg shape headstone