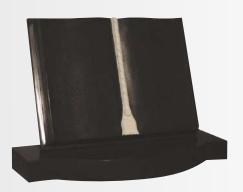

OG-77 Black A classic and popular book with bow front base memorial

OG-78 Black Polished cord & tassel stepped book with shaped pages