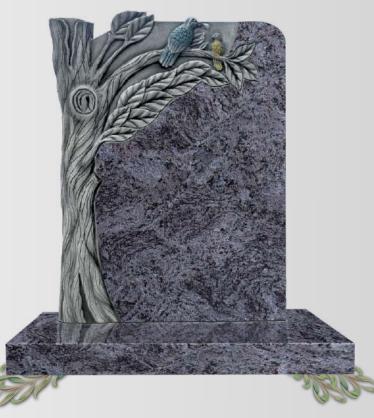

#### Bahama Blue The nature tree branching out with loving mother bird and chick.

Tropical Green Beautifully hand carved Holy Sacred Heart of Jesus with carved Shamrock as a symbol of the Trinity.

OG-72 Blue Pearl Hand carved graceful angel embracing the heart headstone with carved roses to the bottom and back side