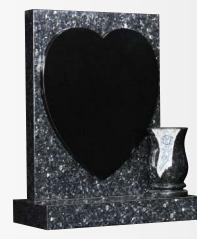

eart with 3D carved roses, vine stem define it.



OG-91 Ruby Red / Imperial Red Elegantly polished heart shape with contrasting 2+1 carved roses defined pinline.



OG-92

Black

Heart with ogee shoulders with deep carved rose at center part of the headstone.



OG-93 Light Grey The hand carved Calla Lilies define the heart and fine etched doves either side of the memorial

#### OG-89

#### Black

Carved roses with vine stem define the shape of the heart and the rose on the base reflect the headstone



Black

A Impressive heart shaped headstone with hand carved wings wrapped around it.



#### OG-96

Black

Natural rock pitched with polished broken heart and polished splayed base memorial



#### OG-95

Black

Stunningly beautiful heart memorial is enfolded in exquisitely carved wings.



### OG-97

Blue Pearl Shimmering square top with raised heart in contrast black granite memorial and flower vase



OG-98

#### Bahama Blue

This delicately hand carved 3D Horses with Heart design beautifully unique memorial.



#### Black Gracious St Mary & Jesus embracing the polished heart memorial.



#### OG-100

Black & Ruby Red/Imperial Red A sleeping angel resting over the heart and contrast small raised heart with double bases memorial



OG-102 Emerald Pearl A fully carved graceful angel with wings circumscribe the polished heart memorial



OG-101 Black A beautiful double heart and center deep carved roses with 'ETERNAL LOVE' polished lettering.



OG-103 Bahama Blue A dazzling triple heart memorial with hand carved daffodil between two main heart memorial

# Kerb Sets

#### O