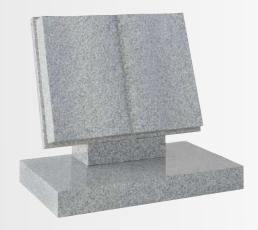

#### OG- 74

Blue Pearl OGEE shaped book with carved "warm hand shake" headstone.

OG-75 Light Grey Open book with curved pages without CORD & TASSEL

OG-76 Black Curved pages with sanded cord & tassel book with bow front base

OG-77 Black A classic and popular book with bow front base memorial

OG-78 Black Polished cord & tassel stepped book with shaped pages