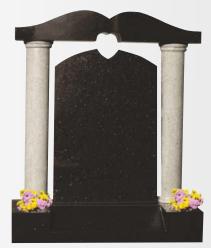

#### OG-20

Black The gates of heaven memorial is designed for two lettering panels.

Black & Light Grey Contrast light grey barley twisted columns and curved canopy memorial.

OG-22 Light Grey A traditional Gothic shaped memorial with end point chamfered.