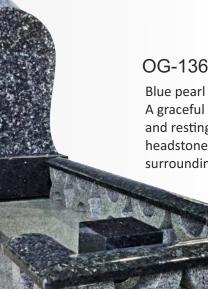

#### OG-136

A graceful angel holding a rose and resting over a rounded shape headstone uniquely designed surrounding for the grave