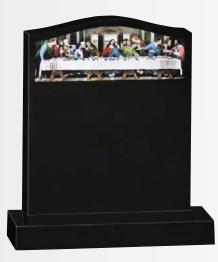

#### Black

The Last Supper etched as a reminder of Jesus's sacrificial love on the ogee top headstone

OG-147 Black Fairytale castle shaped memorial