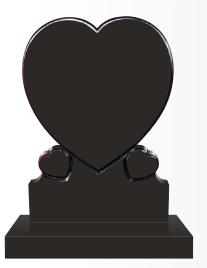

#### OG-86

Black

One big heart with two small hearts chamfer ideal for initials/portraits design.

OG-85 Black Double hearts memorial with defining pinline the hearts for ideal two inscription.