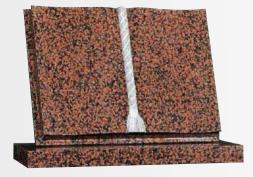

OG-77 Black A classic and popular book with bow front base memorial

OG-78 Black Polished cord & tassel stepped book with shaped pages