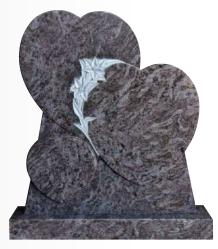

OG-92

Black

Heart with ogee shoulders with deep carved rose at center part of the headstone.

OG-93 Light Grey The hand carved Calla Lilies define the heart and fine etched doves either side of the memorial