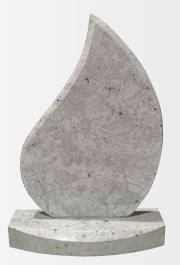

OG-57 Imperial White Teardrop headstone provide cherish ,honor and final resting place

OG-59 BLACK 3D carved foot ball T-Shirt with splayed base for additional inscription.

OG-60

Black

Guitar shaped & details are etched with polished half ogee memorial.