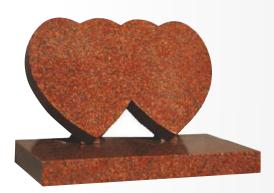

carved "warm hand shake" headstone.



OG-75 Light Grey Open book with curved pages without CORD & TASSEL



OG-76 Black Curved pages with sanded cord & tassel book with bow front base



OG-77 Black A classic and popular book with bow front base memorial



OG-78 Black Polished cord & tassel stepped book with shaped pages



#### Black

A beautiful angel carving top of the book with shaped pages and sanded cord & tassel



OG-80 Black OGEE top book headstone with shaped pages and sanded cord & tassel



OG-81 Bahama Blue Kneeling angel with wings holding the book headstone



OG-82 Blue Pearl OGEE shaped book headstone with shaped pages, sanded cord & tassel and carved rose



OG-83 Light Grey Camber top with Scotia shoulder standing book, raised rose carving with antiqued cord & tassel



Ruby Red / Imperial Red Intertwined two hearts for separate inscription.



#### OG-86

Black

One big heart with two small hearts chamfer ideal for initials/portraits design.



OG-85 Black Double hearts memorial with defining pinline the hearts for ideal two inscription.



#### OG-87

Black

Heart with ogee shoulder and colored roses at the bottom of the memorial.



### OG-88

Black Triple heart with hand carved roses defined the two main hearts memorial.





OG-90 Indian Dark Grey Heart with 3D carved roses, vine stem define it.



OG-91 Ruby Red / Imperial Red Elegantly polished heart shape with contrasting 2+1 carved roses defined pinline.



OG-92

Black

Heart with ogee shoulders with deep carved rose at center part of the headstone.



OG-93 Light Grey The hand carved Calla Li