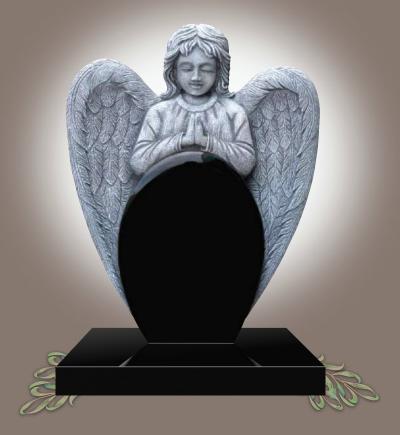

#### OG-100

Black & Ruby Red/Imperial Red A sleeping angel resting over the heart and contrast small raised heart with double bases memorial

OG-102 Emerald Pearl A fully carved graceful angel with wings circumscribe the polished heart memorial