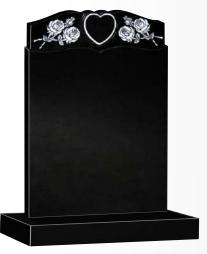

#### OG-87

Black

Heart with ogee shoulder and colored roses at the bottom of the memorial.