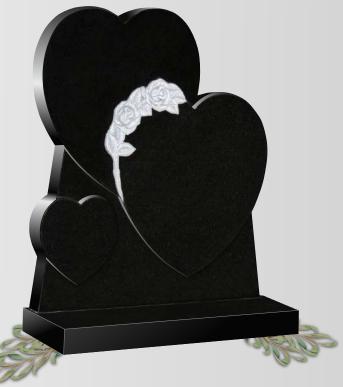

### OG-88

Black Triple heart with hand carved roses defined the two main hearts memorial.

OG-90 Indian Dark Grey Heart with 3D carved roses, vine stem define it.

OG-91 Ruby Red / Imperial Red Elegantly polished heart shape with contrasting 2+1 carved roses defined pinline.