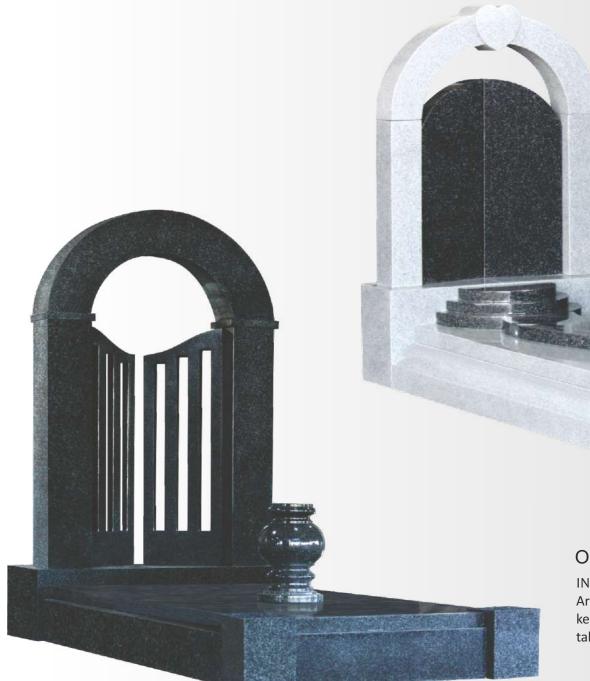

#### OG-112

INDIAN DARK GREY Arch with gates to heaven, kerb with slab memorial. Book or Heart tablet can be added for additional inscription