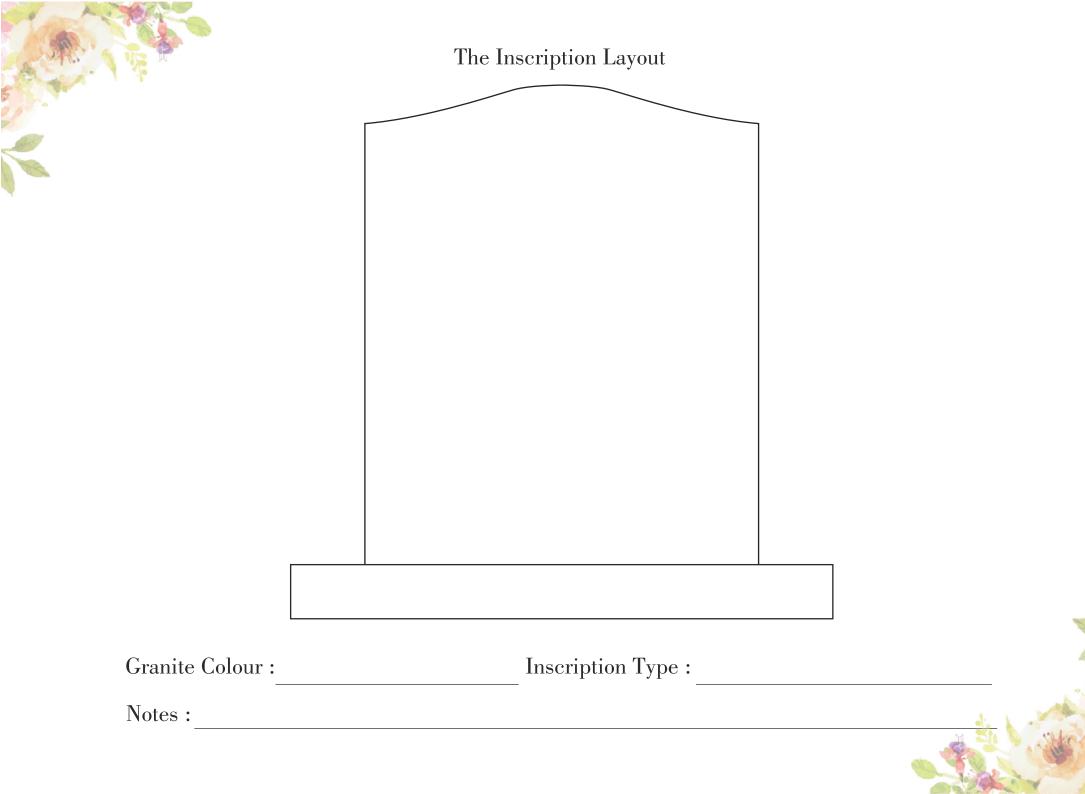

| Precious Memories Of | Remembered With Love | Precious Are The Memories Of Loving Memories Of | Died 21st Nov. 1998, Aged 64 Years | Tragically Taken From Us 1st January 2009 | Who Passed Away 23rd Nov. 1993 Aged 79 Years | Died 23.10.2011, Aged 68 22.3.1912 - 23.11.1993 | Born 2nd March 1918, Died 21st Nov. 1991 | My Dearest Wife And A Devoted Mother | A Beloved Husband, Father And Grandfather | Beloved Wife Of... A Dear Mother With A Heart Of Gold | The Darling Daughter Of... | Beloved Husband Of... | A Dearly Loved Daughter And Sister | A Loving Wife, Mother And Grandmother Our Little Princess | A Truly Cherished Son, Brother And Grandson | Loving Wife Of... | Loving Mother and Gran, Beloved Wife Of | Our Dear Parents | An Inspiration To All

- ASK FOR MORE 📲

## Memorial Colours







Material Black Beautifully hand carved life-size motorbike with painstaking attention to details shows our craftsmanship. 2500mmWx1904mmHx1100mmT