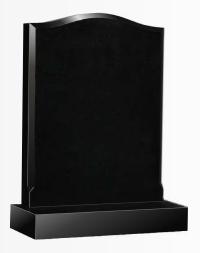

# **OGEE COLLECTIONS**



## Lawn Memorials



OG-02 Black OGEE top with moulded profile and it has deep Lilly carving



OG-04 Ruby Red / Imperial Red OGEE top with rope profile edges and it reflects on the base



OG-03 Bahama Blue Very popular OGEE top



OG-05 Black OGEE top with stopped chamfer create interest at transition points

#### OG-01

Light Grey OGEE top with deep carved roses either top or bottom in Light Grey



Emerald Pearl Gothic shaped memorial in a glowing Emerald Pearl granite.



#### OG-08 Light Grey Arc top headstone in Light Grey granite.



OG-07 Black A simple square top memorial.



OG-09 Blue Pearl Center Peon top headstone in Blue Pearl granite.



OG-10 Indian Dark Grey Elegant round top with deep carved angel resting in hand.



OG-12 Silver Grey Deep ogee with moulded profile edge matching the base memorial



OG-14 Black OGEE top with ogee shoulders and praying angel etched either sides.



OG-13 Black Camber with check shoulders memorial



OG-15 Light Grey Arc top with ogee shoulders the same shape reflec