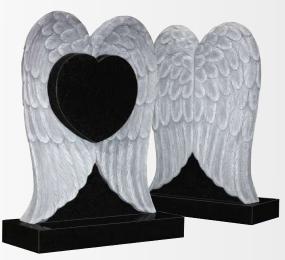

#### OG-66 Black Evenly shaped wings with small raised top heart and rose ornaments either side.

#### OG-67

Star Galaxy & Light Grey The canopy and inscription panel together create pierced heart. The round pillars in contrast light grey granite

OG-69 Black Half OG shaped wings with polished pierced heart memorial