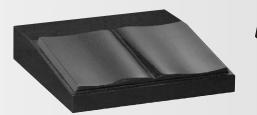

OG-77 Black A classic and popular book with bow front base memorial

OG-78 Black Polished cord & tassel stepped book with shaped pages