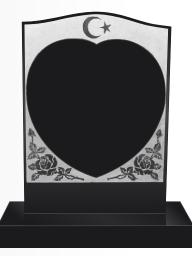

OG-55 Black Crescent moon and star, roses with polished heart shape lettering panel.

OG-56 Tropical Green Tulip flower shaped memorial

OG-58 Star Galaxy contemporary shape with nail punched rebated edge