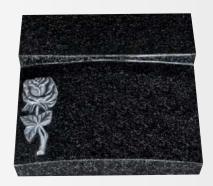

Black A truly unique thistles flowers with barrel sides memorial.

OG-62 Black A unique shaped memorial with hand carved cross and rose panel across the top.

OG-64 Indian Aurora A special shape headstone with cluster of carved roses.