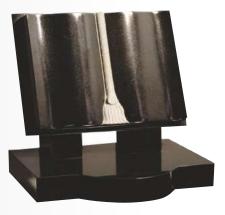

#### OG- 74

Blue Pearl OGEE shaped book with carved "warm hand shake" headstone.

OG-75 Light Grey Open book with curved pages without CORD & TASSEL

OG-76 Black Curved pages with sanded cord & tassel book with bow front base

OG-77 Black A classic and popular book with bow front base memorial

OG-78 Black Polished cord & tassel stepped book with shaped pages