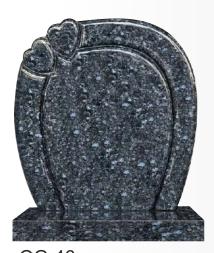

#### OG-86

Black

One big heart with two small hearts chamfer ideal for initials/portraits design.

OG-85 Black Double hearts memorial with defining pinline the hearts for ideal two inscription.