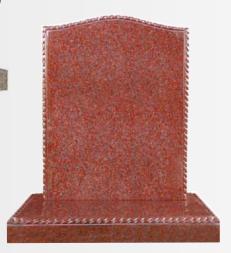

## Lawn Memorials

OG-02 Black OGEE top with moulded profile and it has deep Lilly carving

OG-04 Ruby Red / Imperial Red OGEE top with rope profile edges and it reflects on the base

OG-03 Bahama Blue Very popular OGEE top