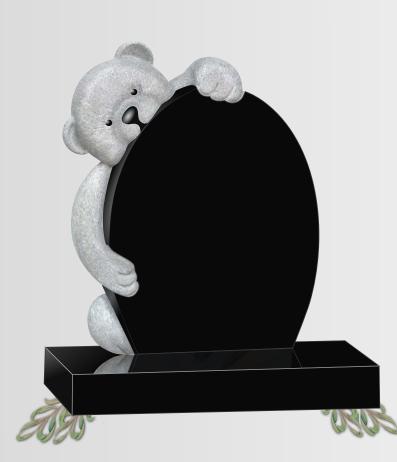

### OG-187

Light Grey Delicately hand carved twin babies wrapped by mother angel on a letter J

OG-189 Bahama Blue Double arch monument etched giraffe and balloon

Black A fully carved Teddy Bear holding the egg shape headstone