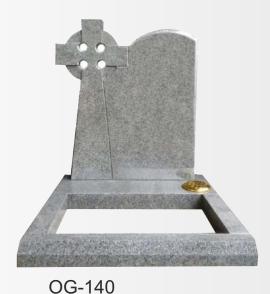

#### OG-141

Light Grey Center peon top headstone with garden kerbset

Light Grey Fully polished long cross headstone with garden kerbset.