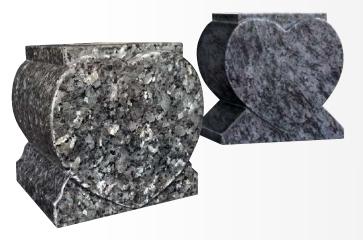

OG-26 Indian Dark Grey The classic Anton shape headstone with hand carved climbing roses.

OG-28 Bahama Blue Round top, Scotia shoulders with symmetrical barrel.

Bahama Blue Musical themed memorial. Beautifully hand carved music notes and headphone.