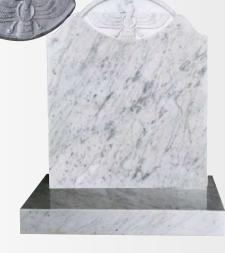

OG-45 Karin Grey Natural pitched sides with deep carved dove memorial.

OG-46 Blue Pearl Loveable hearts compliment the shape of the headstone with rounded groove cut highlight the inscription area

OG-48 Carrara White Marble Very popular OGEE top