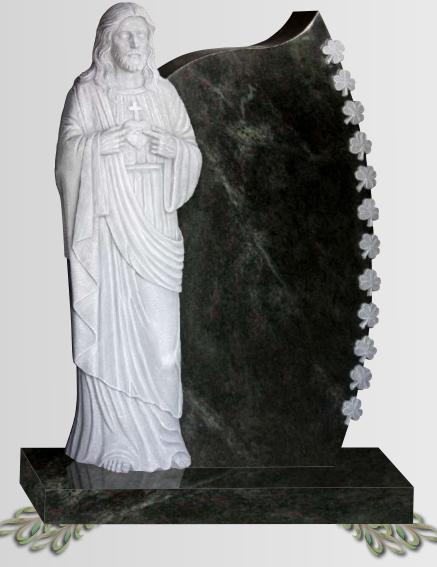

panel across the top.



OG-64 Indian Aurora A special shape headstone with cluster of carved roses.



OG-63 Bahama Blue Camber top, curved inscription panel with raised rose carving memorial.



OG-65 Black Half rounded top with rebated edge headstone is adorned with carved wild rose flowers.



#### OG-66 Black Evenly shaped wings with small raised top heart and rose ornaments either side.



#### OG-68

Black Swan-neck top on this stone with angel of grief etched memorial



#### OG-67

Star Galaxy & Light Grey The canopy and inscription panel together create pierced heart. The round pillars in contrast light grey granite



OG-69 Black Half OG shaped wings with polished pierced heart memorial



OG-70

#### Bahama Blue The nature tree branching out with loving mother bird and chick.



Tropical Green Beautifully hand carved Holy Sacred Heart of Jesus with carved Shamrock as a symbol of the Trinity.



OG-72 Blue Pearl Hand carved graceful angel embracing the heart headstone with carved roses to the bottom and back side



OG-73 Black 3d carved hands holding the polished butterfly headstone

## Book & Heart Memorials



#### OG- 74

Blue Pearl OGEE shaped book with carved "warm hand shake" headstone.



OG-75 Light Grey Open book with curved pages without CORD & TASSEL



OG-76 Black Curved pages with sanded cord & tassel book with bow front base



OG-77 Black A classic and popular book with bow front base memorial



OG-78 Black Polished cord & tassel stepped book with shaped pages



#### Black

A beautiful angel carving top of the book with shaped pages and sanded c