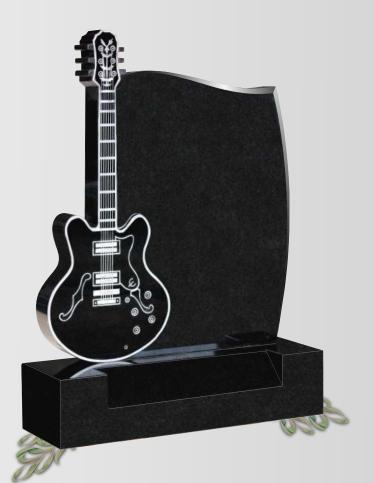

OG-57 Imperial White Teardrop headstone provide cherish ,honor and final resting place

OG-59 BLACK 3D carved foot ball T-Shirt with splayed base for additional inscription.

OG-60

Black

Guitar shaped & details are etched with polished half ogee memorial.