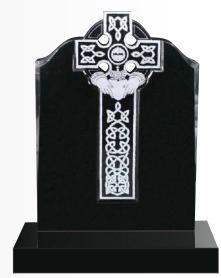

OG-32 Indian Dark Grey The prominent Celtic wheel feature with polished inscription panel

OG-34 Black Cross with natural rock finish sides with polished face memorial

OG-33 Black Sacred heart Celtic cross with rope pattern memorial feature Irish culture.