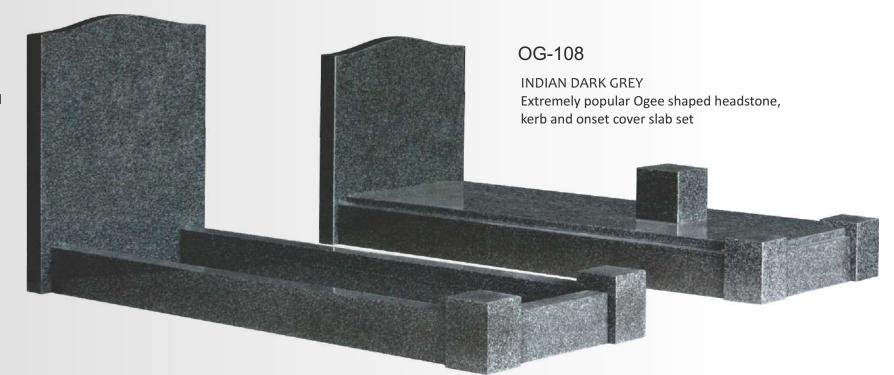

#### OG-106

BLUE PEARL Ogee shaped memorial with cover tablet and a double vase post at the center of foot end.

INDIAN DARK GREY Very popular Ogee shaped headstone and kerb set.

OG-110 SOUTH AFRICAN DARK GREY Ogee top with return end