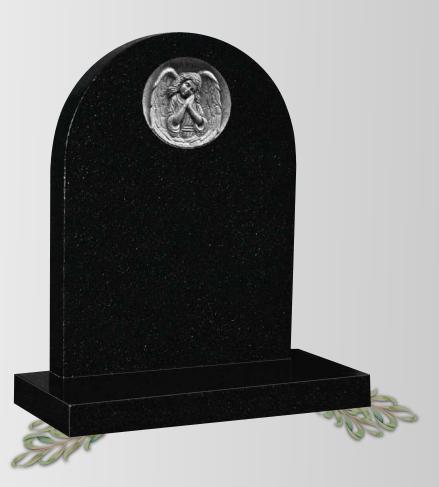

OG-12 Silver Grey Deep ogee with moulded profile edge matching the base memorial

OG-14 Black OGEE top with ogee shoulders and praying angel etched either sides.

OG-13 Black Camber with check shoulders memorial