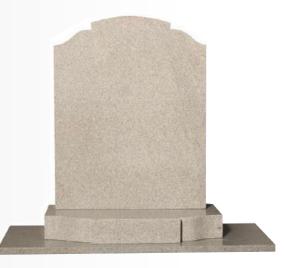

#### OG-01

Light Grey OGEE top with deep carved roses either top or bottom in Light Grey

Emerald Pearl Gothic shaped memorial in a glowing Emerald Pearl granite.