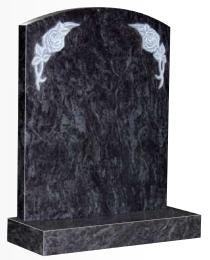

#### OG-01

Light Grey OGEE top with deep carved roses either top or bottom in Light Grey

Emerald Pearl Gothic shaped memorial in a glowing Emerald Pearl granite.