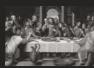

#### Black

The Last Supper etched as a reminder of Jesus's sacrificial love on the ogee top headstone

OG-147 Black Fairytale castle shaped memorial