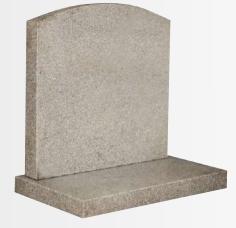

#### OG-01

Light Grey OGEE top with deep carved roses either top or bottom in Light Grey

Emerald Pearl Gothic shaped memorial in a glowing Emerald Pearl granite.