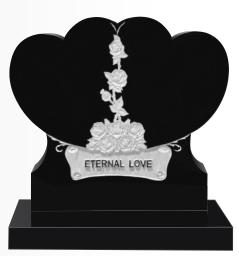

OG-101 Black A beautiful double heart and center deep carved roses with 'ETERNAL LOVE' polished lettering.

OG-103 Bahama Blue A dazzling triple heart memorial with hand carved daffodil between two main heart memorial