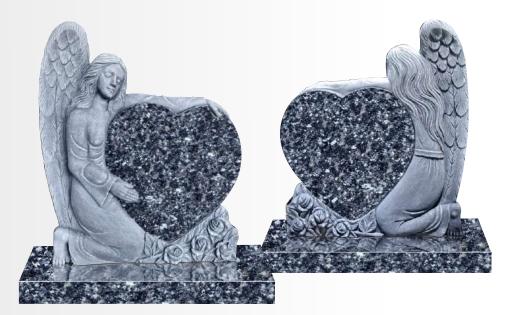

#### Bahama Blue The nature tree branching out with loving mother bird and chick.

Tropical Green Beautifully hand carved Holy Sacred Heart of Jesus with carved Shamrock as a symbol of the Trinity.

OG-72 Blue Pearl Hand carved graceful angel embracing the heart headstone with carved roses to the bottom and back side