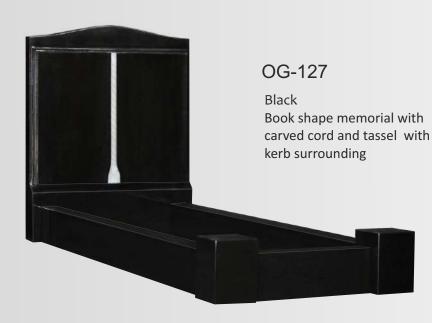

OG-77 Black A classic and popular book with bow front base memorial

OG-78 Black Polished cord & tassel stepped book with shaped pages