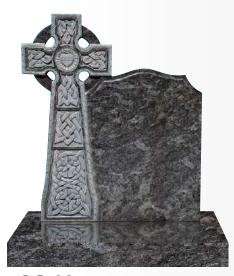

OG-35 Indian Dakota Natural finish with the polished area emphasizes cross and lettering panel

OG-36 Silver Grey Large Celtic cross, natural rustic look with polished inscription panel

OG-38 Bahama Blue Celtic cross with antiqued rope pattern and sacred heart.