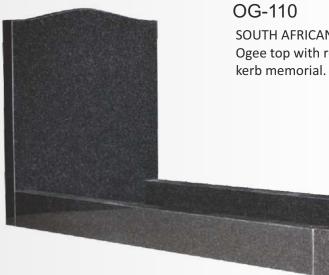

#### OG-106

BLUE PEARL Ogee shaped memorial with cover tablet and a double vase post at the center of foot end.

INDIAN DARK GREY Very popular Ogee shaped headstone and kerb set.

OG-110 SOUTH AFRICAN DARK GREY Ogee top with return end