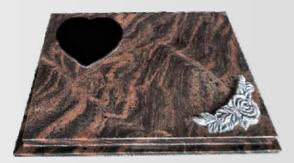

#### OG-100

Black & Ruby Red/Imperial Red A sleeping angel resting over the heart and contrast small raised heart with double bases memorial

OG-102 Emerald Pearl A fully carved graceful angel with wings circumscribe the polished heart memorial