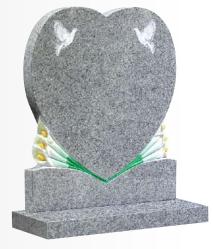

OG-45 Karin Grey Natural pitched sides with deep carved dove memorial.

OG-46 Blue Pearl Loveable hearts compliment the shape of the headstone with rounded groove cut highlight the inscription area

OG-48 Carrara White Marble Very popular OGEE top