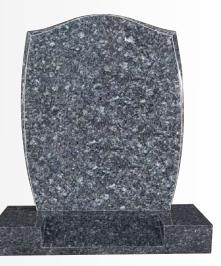

## Lawn Memorials

OG-02 Black OGEE top with moulded profile and it has deep Lilly carving

OG-04 Ruby Red / Imperial Red OGEE top with rope profile edges and it reflects on the base

OG-03 Bahama Blue Very popular OGEE top