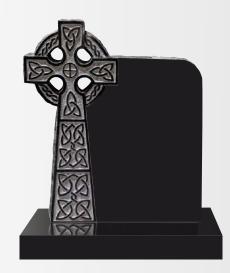

OG-32 Indian Dark Grey The prominent Celtic wheel feature with polished inscription panel

OG-34 Black Cross with natural rock finish sides with polished face memorial

OG-33 Black Sacred heart Celtic cross with rope pattern memorial feature Irish culture.