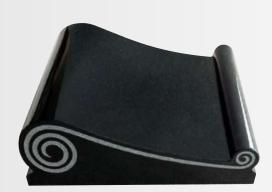

OG-169 Sera Grey Rolling Scroll is a roll of papyrus

OG-170 Black

Recumbent sloping scroll in cremation memorial

OG-171 Black Peon top candle box

OG-172 Blue Pearl & Bahama Blue Our most popular heart shaped vase