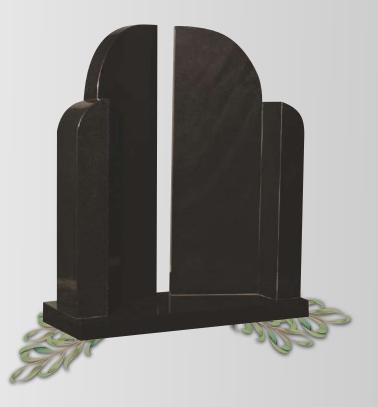

#### OG-20

Black The gates of heaven memorial is designed for two lettering panels.

Black & Light Grey Contrast light grey barley twisted columns and curved canopy memorial.

OG-22 Light Grey A traditional Gothic shaped memorial with end point chamfered.