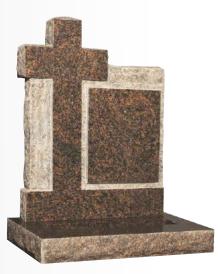

# OG-42 Ruby Red / Imperial Red

Ruby Red / Imperial Red Gothic top with rustic finish and rebated Edge.

OG-44 Emerald Pearl Rustic convex sides with half ogee top memorial

OG-43 Indian Dark Grey Half round, natural rock finish with contrast polished face memorial.