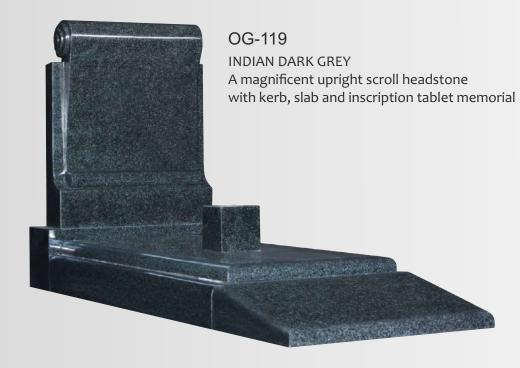

#### OG-19

Indian Dark Grey Round top with Scotia shoulders and have a rope profile edges headstone and base