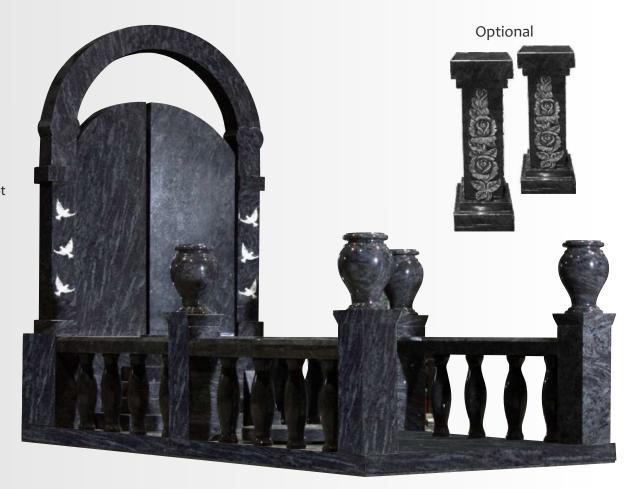

#### OG-113 BAHAMA BLUE Gates of heaven memorial with pedestal and rails on the sides of the plot