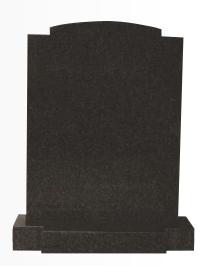

/ Imperial Red OGEE top with rope profile edges and it reflects on the base



OG-03 Bahama Blue Very popular OGEE top



OG-05 Black OGEE top with stopped chamfer create interest at transition points

#### OG-01

Light Grey OGEE top with deep carved roses either top or bottom in Light Grey



Emerald Pearl Gothic shaped memorial in a glowing Emerald Pearl granite.



#### OG-08 Light Grey Arc top headstone in Light Grey granite.



OG-07 Black A simple square top memorial.



OG-09 Blue Pearl Center Peon top headstone in Blue Pearl granite.



OG-10 Indian Dark Grey Elegant round top with deep carved angel resting in hand.



OG-12 Silver Grey Deep ogee with moulded profile edge matching the base memorial



OG-14 Black OGEE top with ogee shoulders and praying angel etched either sides.



OG-13 Black Camber with check shoulders memorial



OG-15 Light Grey Arc top with ogee shoulders the same shape reflect the base and foundation slab

#### OG-11

Black Beautifully carved our lady of lourdes memorial in black granite.



Indian Dark Grey Bow top with Scotia shoulders headstone and the base reflect the bow



#### OG-18

Black Bow top with ogee shoulders with chamfer profile around the headstone.



OG-17

Tropical Green HONED Round top with ogee shoulders and chamfer profile memorial in "HONED" finish



#### OG-19

Indian Dark Grey Round top with Scotia shoulders and have a rope profile edges headstone and base



#### OG-20

Black The gates of heaven memorial is designed for two lettering panels.



Black & Light Grey Contrast light grey barley twisted columns and curve