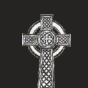

OG-32 Indian Dark Grey The prominent Celtic wheel feature with polished inscription panel

OG-34 Black Cross with natural rock finish sides with polished face memorial

OG-33 Black Sacred heart Celtic cross with rope pattern memorial feature Irish culture.

OG-35 Indian Dakota Natural finish with the polished area emphasizes cross and lettering panel

OG-36 Silver Grey Large Celtic cross, natural rustic look with polished inscription panel

OG-38 Bahama Blue Celtic cross with antiqued rope pattern and sacred heart.

OG-37 Black Celtic cross with polished rope pattern memorial.

OG-39 Ruby Red / Imperial Red All polished Celtic cross memorial.

Bahama Blue Carved Angel of north with polished lettering panel.

Black Beautifully hand carved My little Cherub! With natural sides memorial.