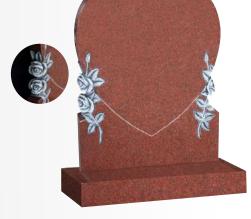

OG-92

Black

Heart with ogee shoulders with deep carved rose at center part of the headstone.

OG-93 Light Grey The hand carved Calla Lilies define the heart and fine etched doves either side of the memorial