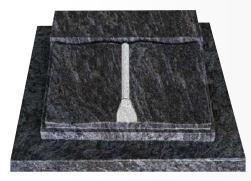

#### OG-01

Light Grey OGEE top with deep carved roses either top or bottom in Light Grey

Emerald Pearl Gothic shaped memorial in a glowing Emerald Pearl granite.