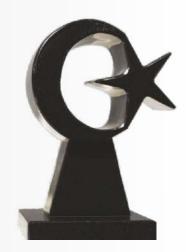

OG-55 Black Crescent moon and star, roses with polished heart shape lettering panel.

OG-56 Tropical Green Tulip flower shaped memorial

OG-58 Star Galaxy contemporary shape with nail punched rebated edge