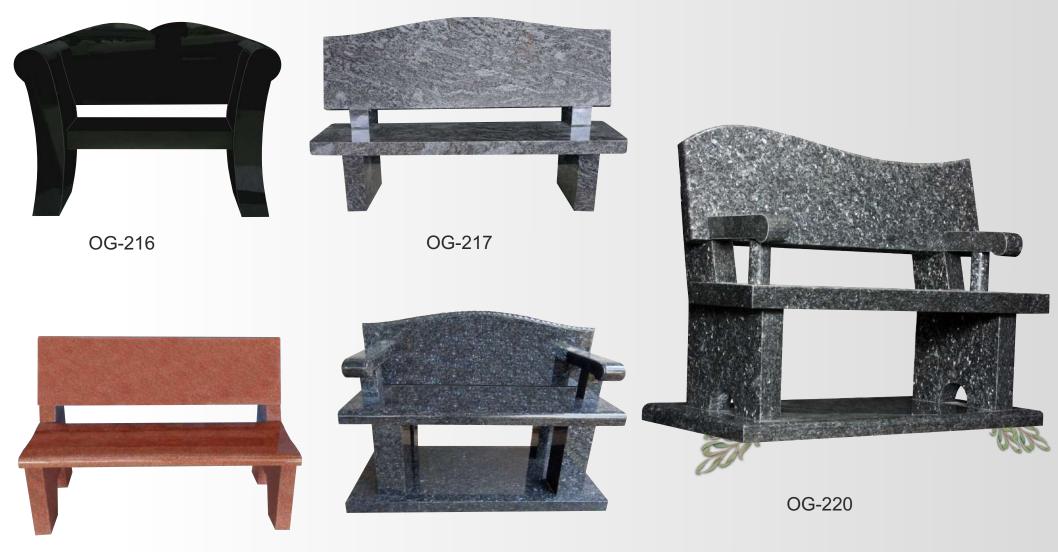

## OG-185

Black Praying angel with wings encompassing the headstone



OG-186

Imperial White Gorgeous butterfly stick with raised pedestal and suitable square base



OG-188 Black Baby angel etched on heart memorial



### OG-187

Light Grey Delicately hand carved twin babies wrapped by mother angel on a letter J



OG-189 Bahama Blue Double arch monument etched giraffe and balloon



Black A fully carved Teddy Bear holding the egg shape headstone



OG-191 Black Teddy Bear with heart memorial



OG-192 Black Teddy Bear hugging the star shaped



OG-193 Ruby Red/Imperial Red Sitting Bear embracing heart memorial



OG-194 Black The little heart wrapped by the teddy bear



OG-195

OG-196

OG-197

OG-198







OG-204



OG-205



OG-206



OG-207



OG-208



OG-209





OG-214

OG-215



OG-218

OG-219

## Memorial Designs







Design 1.1



Design 1.8



Design 1.16

Design 1.24



Design 1.9







Design 1.2



Design 1.19

Design 1.3



Design 1.27







Design 1.5

Design 1.13



Design 1.7



Design 1.14

Design 1.6



Design 1.15





Design 1.23







Design 1.32



Design 1.25

Design 1.33

Design 1.26

Design 1.34



Design 1.35



Design 1.36











Design 1.38



Design 1.39











Design 1.20





Design 1.29









Design 1.22

































Tenderly I Treasure The Past, With Memories That Will Always Last.

Your Love Will Light My Way, Your Memory Will Ever Be With Me Memories Are A Golden Chain That Bind Us Till We Meet Again A Tiny Flower Lent Not Given, To Bud On Earth And Bloom In Heaven. His Life A Beautiful Memory, His