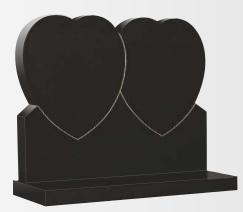

#### OG-86

Black

One big heart with two small hearts chamfer ideal for initials/portraits design.

OG-85 Black Double hearts memorial with defining pinline the hearts for ideal two inscription.