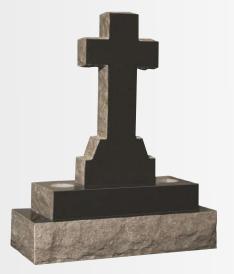

OG-32 Indian Dark Grey The prominent Celtic wheel feature with polished inscription panel

OG-34 Black Cross with natural rock finish sides with polished face memorial

OG-33 Black Sacred heart Celtic cross with rope pattern memorial feature Irish culture.