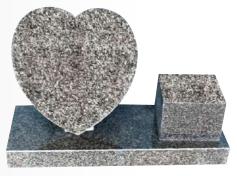

### OG-97

Blue Pearl Shimmering square top with raised heart in contrast black granite memorial and flower vase

OG-98