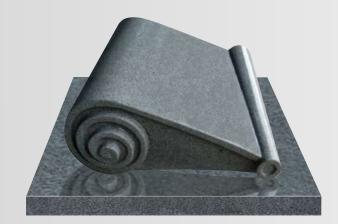

OG-169 Sera Grey Rolling Scroll is a roll of papyrus

OG-170 Black

Recumbent sloping scroll in cremation memorial

OG-171 Black Peon top candle box

OG-172 Blue Pearl & Bahama Blue Our most popular heart shaped vase