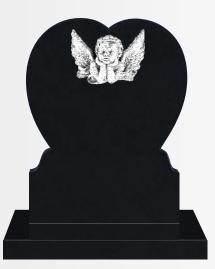

#### OG-185

Black Praying angel with wings encompassing the headstone

OG-186

Imperial White Gorgeous butterfly stick with raised pedestal and suitable square base

OG-188 Black Baby angel etched on heart memorial