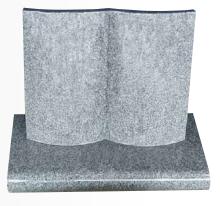

#### OG- 74

Blue Pearl OGEE shaped book with carved "warm hand shake" headstone.

OG-75 Light Grey Open book with curved pages without CORD & TASSEL

OG-76 Black Curved pages with sanded cord & tassel book with bow front base