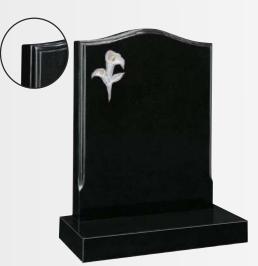

## Lawn Memorials

OG-02 Black OGEE top with moulded profile and it has deep Lilly carving

OG-04 Ruby Red / Imperial Red OGEE top with rope profile edges and it reflects on the base

OG-03 Bahama Blue Very popular OGEE top