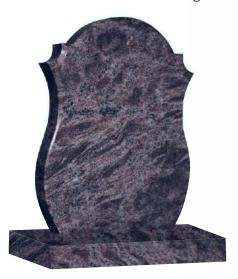

#### OG-01

Light Grey OGEE top with deep carved roses either top or bottom in Light Grey

Emerald Pearl Gothic shaped memorial in a glowing Emerald Pearl granite.