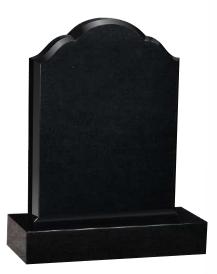

OG-15 Light Grey Arc top with ogee shoulders the same shape reflect the base and foundation slab