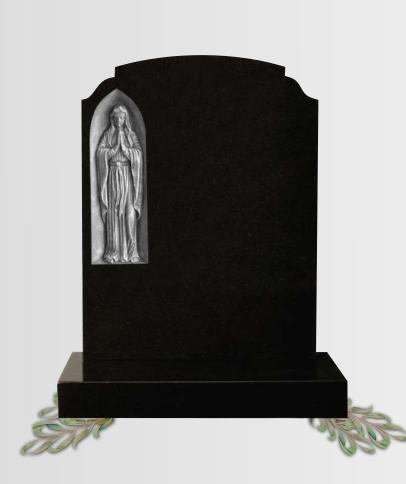

#### OG-11

Black Beautifully carved our lady of lourdes memorial in black granite.

Indian Dark Grey Bow top with Scotia shoulders headstone and the base reflect the bow