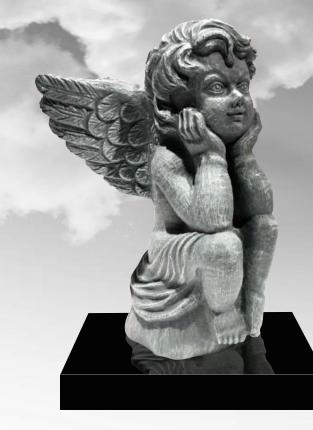

#### OG-08 Light Grey Arc top headstone in Light Grey granite.

OG-07 Black A simple square top memorial.

OG-09 Blue Pearl Center Peon top headstone in Blue Pearl granite.

OG-10 Indian Dark Grey Elegant round top with deep carved angel resting in hand.