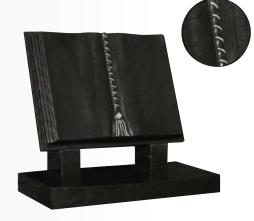

#### Black

A beautiful angel carving top of the book with shaped pages and sanded cord & tassel

OG-80 Black OGEE top book headstone with shaped pages and sanded cord & tassel

OG-81 Bahama Blue Kneeling angel with wings holding the book headstone

OG-82 Blue Pearl OGEE shaped book headstone with shaped pages, sanded cord & tassel and carved rose

OG-83 Light Grey Camber top with Scotia shoulder standing book, raised rose carving with antiqued cord & tassel