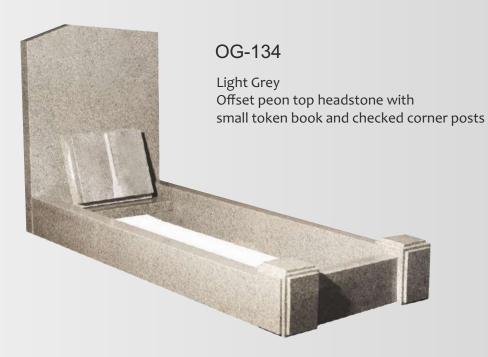

#### OG-133

Black Book shaped Headstone with carved cord & tassle sits on a base with full kerbset

Columns and canopy top features temple style and sits on a candle box set kerbs with slab