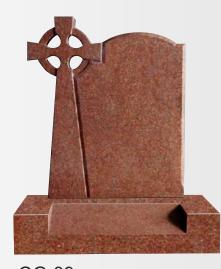

OG-32 Indian Dark Grey The prominent Celtic wheel feature with polished inscription panel

OG-34 Black Cross with natural rock finish sides with polished face memorial

OG-33 Black Sacred heart Celtic cross with rope pattern memorial feature Irish culture.