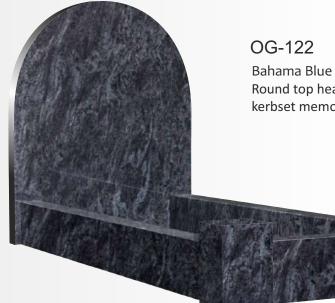

## Lawn Memorials

OG-02 Black OGEE top with moulded profile and it has deep Lilly carving

OG-04 Ruby Red / Imperial Red OGEE top with rope profile edges and it reflects on the base

OG-03 Bahama Blue Very popular OGEE top