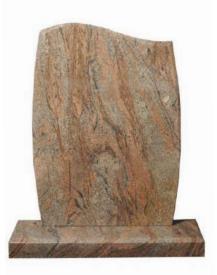

# OG-42 Ruby Red / Imperial Red

Ruby Red / Imperial Red Gothic top with rustic finish and rebated Edge.

OG-44 Emerald Pearl Rustic convex sides with half ogee top memorial

OG-43 Indian Dark Grey Half round, natural rock finish with contrast polished face memorial.