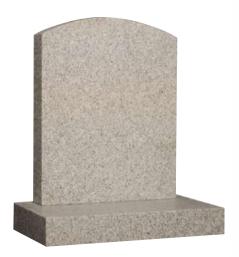

## Lawn Memorials

OG-02 Black OGEE top with moulded profile and it has deep Lilly carving

OG-04 Ruby Red / Imperial Red OGEE top with rope profile edges and it reflects on the base

OG-03 Bahama Blue Very popular OGEE top