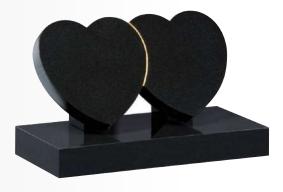

Ruby Red / Imperial Red Intertwined two hearts for separate inscription.

#### OG-86

Black

One big heart with two small hearts chamfer ideal for initials/portraits design.

OG-85 Black Double hearts memorial with defining pinline the hearts for ideal two inscription.