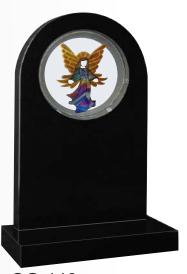

#### Black

Round top headstone It has inserted glass with painted angel

OG-148 Black This beautifully shaped butterfly headstone finished with any color on the wings