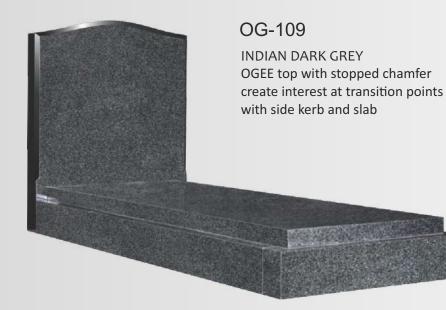

sleeping angel resting over the heart and contrast small raised heart with double bases memorial



OG-102 Emerald Pearl A fully carved graceful angel with wings circumscribe the polished heart memorial



OG-101 Black A beautiful double heart and center deep carved roses with 'ETERNAL LOVE' polished lettering.



OG-103 Bahama Blue A dazzling triple heart memorial with hand carved daffodil between two main heart memorial

# Kerb Sets

#### OG-105

BLUE PEARL A classic ogee top with the kerbs surrounding.

#### OG-104

INDIAN DARK GREY Adoring kneeling angel with open wings and inscription tablet at footend

#### OG-106

BLUE PEARL Ogee shaped memorial with cover tablet and a double vase post at the center of foot end.

INDIAN DARK GREY Very popular Ogee shaped headstone and kerb set.







OG-110 SOUTH AFRICAN DARK GREY Ogee top with return end



LIGHT Grey/DARK GREY Gates with raised heart arch, steps and pathway to heaven. Bold mould edge kerbs enhance the memorial.

#### OG-112

INDIAN DARK GREY Arch with gates to heaven, kerb with slab memorial. Book or Heart tablet can be added for additional inscription

#### OG-113 BAHAMA BLUE Gates of heaven memorial with pedestal and rails on the sides of the plot



#### OG-114

BLUE PEARL Temple shape, barley twisted columns and the kerb surrounding reflects the columns.

BLACK Ogee top with cutout for insert Celtic cross. Return end kerbs with slab memorial



#### OG-116

#### BLACK

Round top with Scotia shoulder with Jesus etched optional, matching chamfers on kerbs and slab. It gives traditional feel to this memorial

##