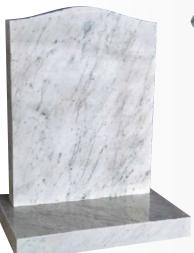

OG-45 Karin Grey Natural pitched sides with deep carved dove memorial.

OG-46 Blue Pearl Loveable hearts compliment the shape of the headstone with rounded groove cut highlight the inscription area

OG-48 Carrara White Marble Very popular OGEE top