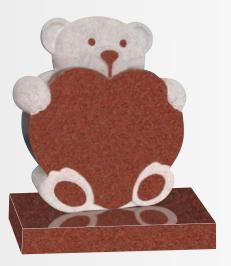

OG-191 Black Teddy Bear with heart memorial

OG-192 Black Teddy Bear hugging the star shaped

OG-193 Ruby Red/Imperial Red Sitting Bear embracing heart memorial

OG-194 Black The little heart wrapped by the teddy bear