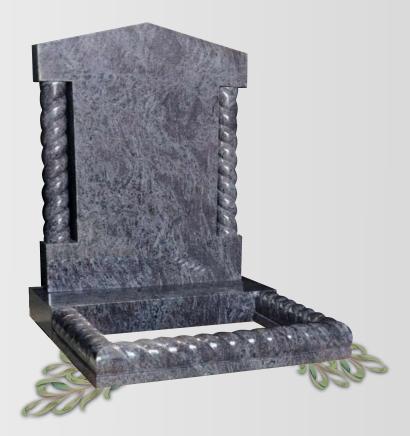

#### OG-117

Lavender Blue Barrel side memorial with full length kerb set and onset cover tablet.