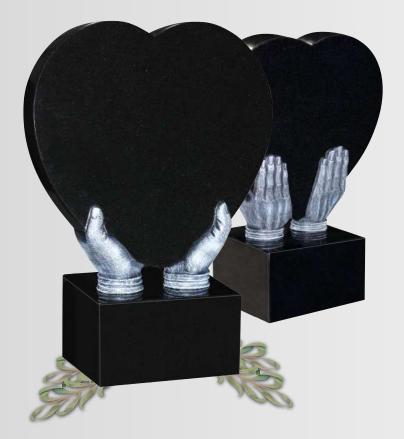

ue 'Barley Twist' style memorial

## Colour Etched Memorials



#### OG-144

Black A highly decorated traveler caravan memorial



#### OG-145

#### Black

The Last Supper etched as a reminder of Jesus's sacrificial love on the ogee top headstone



OG-147 Black Fairytale castle shaped memorial



#### OG-146

#### Black

Round top headstone It has inserted glass with painted angel



OG-148 Black This beautifully shaped butterfly headstone finished with any color on the wings

# Cremation Memorials & Vases



### OG-149 Black

Child's butterfly memorial



OG-150 Light Grey Curved top with suitable base



OG-151

Black Entwined double hearts signify undying love



OG-152 Black The lovely token heart with splayed base



OG-153

Karin Grey A simple and classic cremation heart with vase



Black Beautifully carved hand bearing the heart memorial



OG-155 Black Scroll plaque with base memorial



OG-156 Light Grey Open book with spine



OG-157

Balmoral Red Book with curved pages sanded cord & tassel with preferable base



OG-158 Black Rope effect cord & tassel book



OG-159 Indian Dark Grey Polished cremation desk



OG-160

Black A special cremation desk with right corner bored for flower container.





OG-161

Black Raised book without cord & tassel

#### OG-162 Black A popular design has a raised book with cord & tassel



OG-163 Bahama Blue Desk book with sanded cord & taseel and base



OG-164 Indian Dark Grey Concave shaped desk with raised hand carved rose memorial



OG-165

Tan Brown Wedge with raised black heart and opposite side raised carved roses memorial