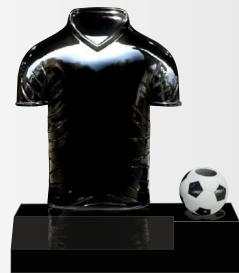

OG-57 Imperial White Teardrop headstone provide cherish ,honor and final resting place

OG-59 BLACK 3D carved foot ball T-Shirt with splayed base for additional inscription.

OG-60

Black

Guitar shaped & details are etched with polished half ogee memorial.