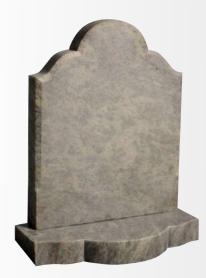

#### OG-01

Light Grey OGEE top with deep carved roses either top or bottom in Light Grey

Emerald Pearl Gothic shaped memorial in a glowing Emerald Pearl granite.