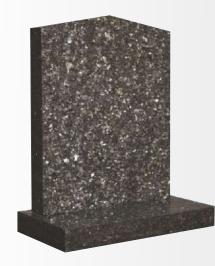

## Lawn Memorials

OG-02 Black OGEE top with moulded profile and it has deep Lilly carving

OG-04 Ruby Red / Imperial Red OGEE top with rope profile edges and it reflects on the base

OG-03 Bahama Blue Very popular OGEE top