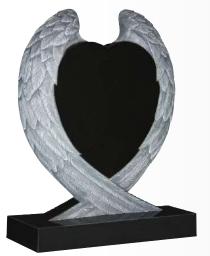

#### OG-95

Black

Stunningly beautiful heart memorial is enfolded in exquisitely carved wings.